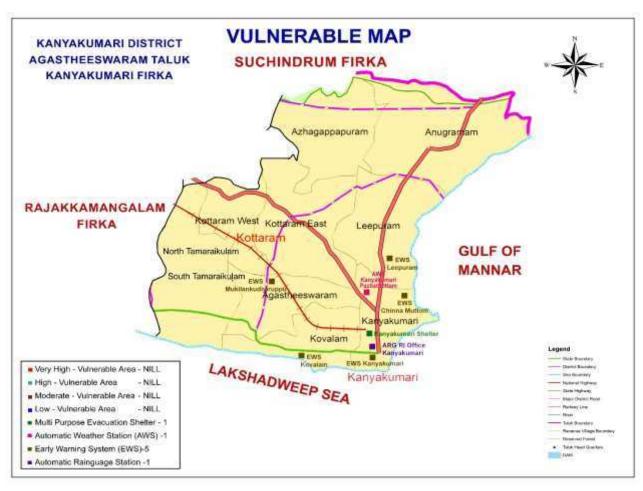

ickly as safety permits and stay in the vehicle. Avoid stopping near or under buildings, trees, overpasses, and utility wires.
- Proceed cautiously once the earthquake has stopped. Avoid roads, bridges, or ramps that might have been damaged by the earth quake.

### If trapped under debris

• Do not light a match.

- Do not move about or kick up dust.
- Cover your mouth with a hand kerchief or clothing.
- Tap on a pipe or wall so rescuers can locate you. Use a whistle if one is available. Shout only as a last resort. Shouting can cause you to inhale dangerous amounts of dust.

#### Annexure I

#### MAPS RELATED TO THE KANNIYAKUMARI DISTRICT

#### I. KANNIYAKUMARI DISTRICT MAP



### II. TALUK MAP OF KANNIYAKUMARI



### III. BLOCK MAP OF KANNIYAKUMARI



#### IV. Agasteeswaram Taluk











### V. Thovalai Taluk



#### VI. KalkulamTaluk











#### VII. Vilavancode Taluk









#### VIII. Thiruvattar Taluk



### **VULNERABLE MAP** THIRUVATTAR TALUK KULASEKARAM FIRKA SHELTERS Devasom High School, Thiruparappu ( 700m ) Govt. Tribal Residential School Pechiparal ( 500m ) LATITUDE LONGITUDE 8.395180 77.267260 8.440650 77.310340 TIRUNELVELI DISTRICT Veerapuli RF RESERVED FOREST THOVALAI TALUK Legend State Boundary District Boundary Sea Boundary National Highway LATITUDE LONGITUDE ARG Site State Highway Very High - Vulnerable Area - o Major District Road 8.439283 77.309521 O Upper Kothalyar ( RF Area ) High - Vulnerable Area Ratinay Line Manalodai Ponmanai A VAO office Campus 8.354285 77.329735 ■ Moderate - Vulnerable Area - 1 Paraliyar Surulacode VAO office Campus 8.33