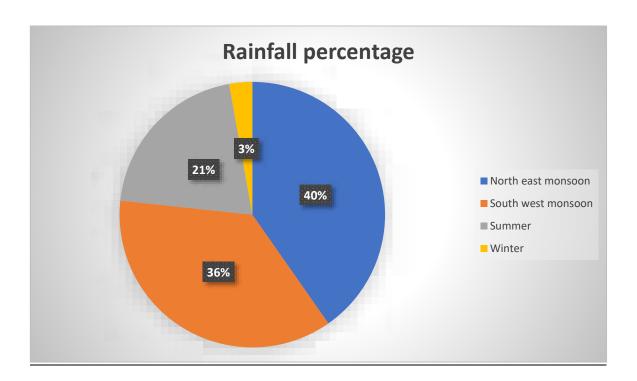

#### 1.3 Climate:

Kanniyakumari District has tropical climate. The proximity of equator, its topography and other climate factors favour the growth of various crops. The paddy varieties grown in the second crop season in Thovalai and Agasteeswaram taluks are grown during the first crop season in Kalkulam and Vilavancode taluks. This shows that there is distinct variation in the climatic conditions prevailing within the district. Unlike the other District in Tamilnadu, it has a rainfall both during the South west and North East monsoons. The South west monsoon period starts from the month of june and ends in September, while the North East monsoon period starts from October and ends in the middle of December.

**1.4 Rainfall:**Kanniyakumari district covered under High rainfall region.

| S1. |      |        | th West<br>ensoon |        | rth East<br>onsoon | Winte  | r season |        | weather<br>eason | Т      | otal    | %<br>Deviation                  |
|-----|------|--------|-------------------|--------|--------------------|--------|----------|--------|------------------|--------|---------|---------------------------------|
| No. | Year | Normal | Actual            | Normal | Actual             | Normal | Actual   | Normal | Actual           | Normal | Actual  | (+ or – or =)<br>from<br>Normal |
| 1   | 1993 | 559.1  | 593.5             | 526.0  | 927.8              | 50.2   | 17.0     | 321.5  | 205.5            | 1456.8 | 1743.5  | +19.68                          |
| 2   | 1994 | 559.1  | 492.8             | 526.0  | 1039.9             | 50.2   | 77.1     | 321.5  | 276.7            | 1456.8 | 1886.4  | +29.49                          |
| 3   | 1995 | 559.1  | 595.7             | 526.0  | 630.3              | 50.2   | 41.2     | 321.5  | 509.6            | 1456.8 | 1776.8  | +21.97                          |
| 4   | 1996 | 559.1  | 592.8             | 526.0  | 608.0              | 50.2   | 19.5     | 321.5  | 213.5            | 1456.8 | 1343.8  | -7.76                           |
| 5   | 1997 | 559.1  | 593.0             | 526.0  | 646.5              | 50.2   | 10.6     | 321.5  | 269.2            | 1456.8 | 1519.3  | +4.29                           |
| 6   | 1998 | 559.1  | 760.0             | 526.0  | 653.4              | 50.2   | 2.8      | 321.5  | 240.4            | 1456.8 | 1656.9  | +13.74                          |
| 7   | 1999 | 559.1  | 667.8             | 526.0  | 1069.3             | 50.2   | 52.7     | 321.5  | 458.6            | 1456.8 | 2248.4  | +54.34                          |
| 8   | 2000 | 559.1  | 590.4             | 526.0  | 602.0              | 50.2   | 204.1    | 321.5  | 138.8            | 1456.8 | 1535.3  | +5.39                           |
| 9   | 2001 | 559.1  | 894.6             | 526.0  | 360.3              | 50.2   | 73.9     | 321.5  | 419.2            | 1456.8 | 1748.5  | +20.02                          |
| 10  | 2002 | 559.1  | 650.9             | 526.0  | 484.8              | 50.2   | 28.2     | 321.5  | 341.6            | 1456.8 | 1505.5  | +3.34                           |
| 11  | 2003 | 559.1  | 232.0             | 526.0  | 750.6              | 50.2   | 9.5      | 321.5  | 188.5            | 1456.8 | 982.7   | -32.54                          |
| 12  | 2004 | 559.1  | 623.6             | 526.0  | 348.95             | 50.2   | 10.5     | 321.5  | 480.7            | 1456.8 | 1463.8  | +0.48                           |
| 13  | 2005 | 559.1  | 729.0             | 526.0  | 667.7              | 50.2   | 32.8     | 321.5  | 461.5            | 1456.8 | 1791.3  | +22.96                          |
| 14  | 2006 | 559.1  | 644.4             | 526.0  | 620.7              | 50.2   | 21.5     | 321.5  | 368.1            | 1456.8 | 1654.7  | +13.58                          |
| 15  | 2007 | 559.1  | 732.8             | 526.0  | 550.56             | 50.2   | 14.42    | 321.5  | 260.7            | 1456.8 | 1558.48 | +6.97                           |