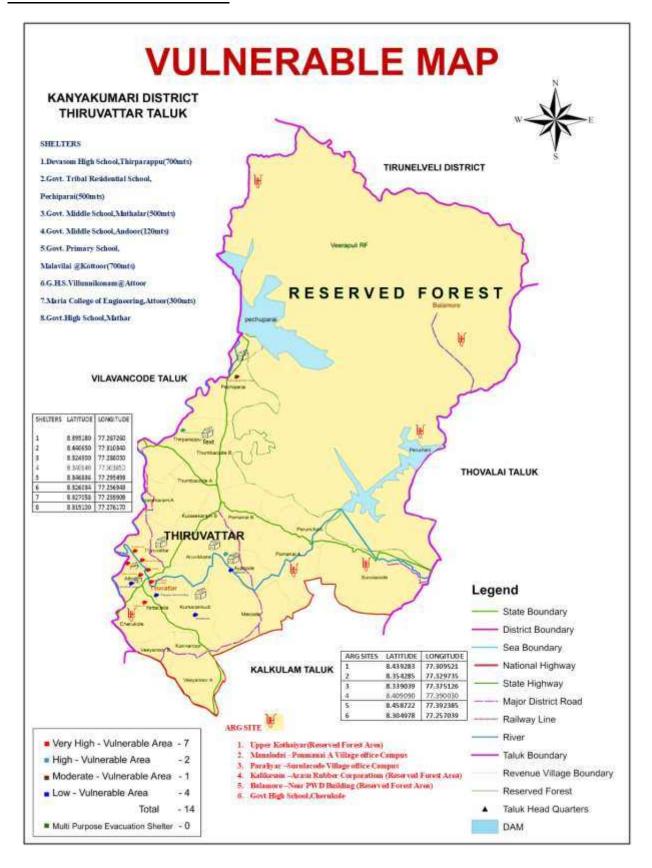

#### 4.2 Maps and Data:

Latest maps and data are included as far as possible. Wherever necessary the source of information along with the year is provided.