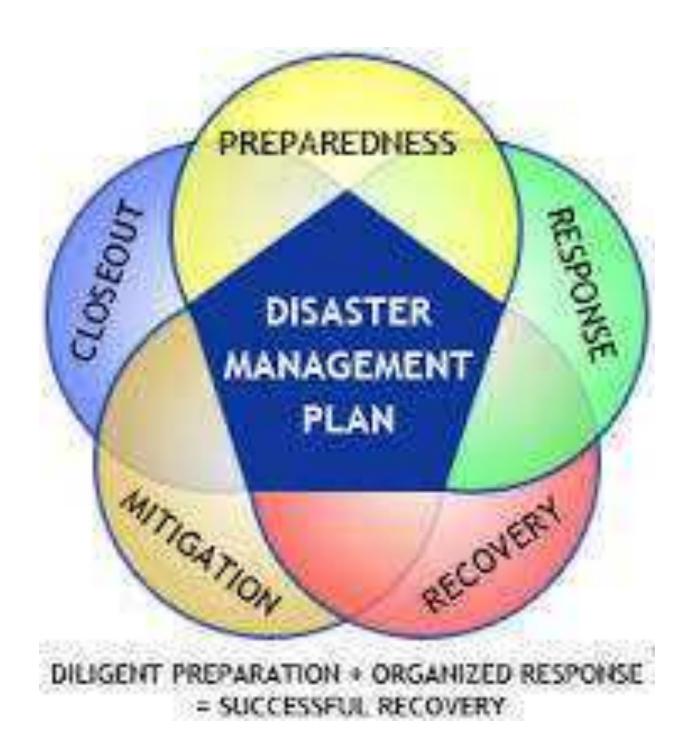

#### 1.3.1 Mitigation:

Mitigation means making something less severe, less violent, and less painful. It means reduction of exposure to potential loss from hazardous events.

#### 1.3.2 Preparedness:

Mitigation does not eliminate risk and vulnerability of all hazards. So district administration is bound to face emergency threats which have not been anticipated and the Administration has to face any new, complex and unexpected challenge of calamitous forces. Disaster preparedness is the only remedy to save the people. Even for such situation Disaster Management Plan is inevitable to face the challenges and get over the threats to save the life of the people and their properties. So preparedness is the process of getting ready to meet the challenges whether they come or not. Anything might happen any time and we are here to face with strategy, power, equipments, knowledge and skill. This must be the attitude of volunteers and stakeholders even when there is no threat.

#### **1.3.3: Response:**

During the calamity there is no time to stand and stare. Instant operation is an absolute necessity to save the affected people and their property. Response actions include contacting emergency management officials concerned, warning and evacuating and sheltering the people affected if possible, informing the people about situations, rescuing individuals and providing medical treatment, maintaining discipline to make them follow the rule of law, assessing damages and addressing mitigation issues that arise from response activities even requesting help from other districts.

## **1.3.4: Recovery:**

Recovery is the effort to restore infrastructure and socio-economic life of a community to normal life, but it should mitigate suffering as a goal after disaster.