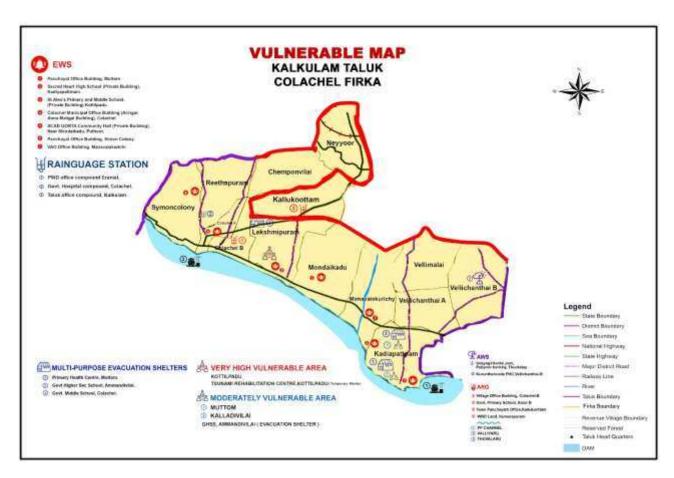

stopping near or under buildings, trees, overpasses, and utility wires.
- Proceed cautiously once the earthquake has stopped. Avoid roads, bridges, or ramps that might have been damaged by the earth quake.

### If trapped under debris

• Do not light a match.

- Do not move about or kick up dust.
- Cover your mouth with a hand kerchief or clothing.
- Tap on a pipe or wall so rescuers can locate you. Use a whistle if one is available. Shout only as a last resort. Shouting can cause you to inhale dangerous amounts of dust.

#### Annexure I

#### MAPS RELATED TO THE KANNIYAKUMARI DISTRICT

#### I. KANNIYAKUMARI DISTRICT MAP



### II. TALUK MAP OF KANNIYAKUMARI



### III. BLOCK MAP OF KANNIYAKUMARI



#### IV. Agasteeswaram Taluk











### V. Thovalai Taluk



#### VI. KalkulamTaluk











#### VII. Vilavancode Taluk









#### VIII. Thiruvattar Taluk



### **VULNERABLE MAP** THIRUVATTAR TALUK KULASEKARAM FIRKA SHELTERS Devasom High School, Thiruparappu ( 700m ) Govt. Tribal Residential School Pechiparal ( 500m ) LATITUDE LONGITUDE 8.395180 77.267260 8.440650 77.310340 TIRUNELVELI DISTRICT Veerapuli RF RESERVED FOREST THOVALAI TALUK Legend State Boundary District Boundary Sea Boundary National Highway LATITUDE LONGITUDE ARG Site State Highway Very High - Vulnerable Area - o Major District Road 8.439283 77.309521 O Upper Kothalyar ( RF Area ) High - Vulnerable Area Ratinay Line Manalodai Ponmanai A VAO office Campus 8.354285 77.329735 ■ Moderate - Vulnerable Area - 1 Paraliyar Surulacode VAO office Campus 8.339039 77.375126 Taluk Boundary Low - Vulnerable Area 6 K