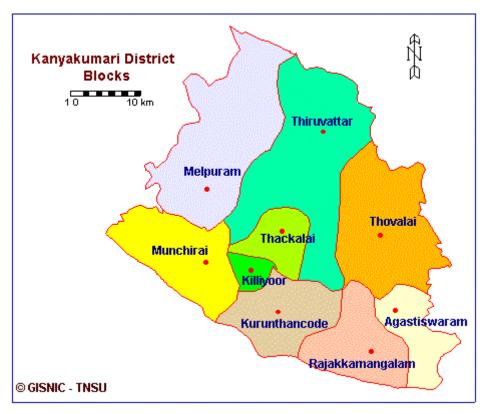

Kanyakumari District was officially formed on 1 November 1956. The District is divided into two revenue divisions: Nagercoil division and Padmanabhapuram division. These divisions are further subdivided into 6 taluks, Agasteeswaram, Thovalai, Kalkulam, Thiruvattar, Vilavancode, Killiyoor which are the basic administrative units. There are nine blocks within these taluks: Agastheeswaram, Rajakkamangalam, Thovalai, Kurunthancode, Thuckalay, Thiruvattar, Killiyoor, Munchirai, and Melpuram There is a municipal corporation in the district, the Nagercoil Municipal Corporation, four municipalities and 51 Town Panchayats and 95 village panchayats.