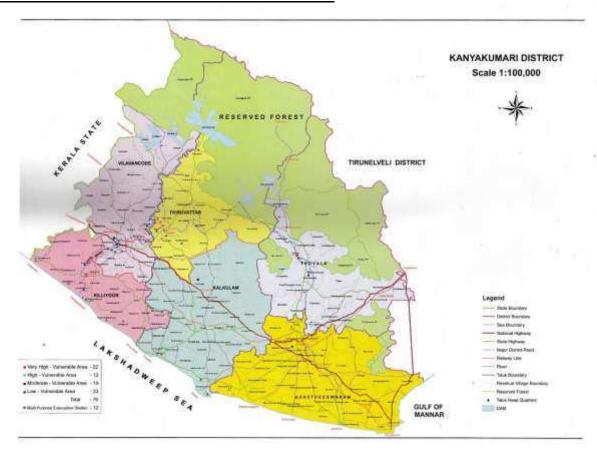

|      | ANNEXURES                                                               |         |  |  |  |  |  |  |
|------|-------------------------------------------------------------------------|---------|--|--|--|--|--|--|
| I    | Maps related to the Kanniyakumari District                              | 182-200 |  |  |  |  |  |  |
| II   | Vulnerable Locations                                                    | 201-205 |  |  |  |  |  |  |
| III  | Shelters (MPES and Other shelters)                                      | 206-209 |  |  |  |  |  |  |
| IV   | Early Warning Systems 21                                                |         |  |  |  |  |  |  |
| V    | VHF Details 212                                                         |         |  |  |  |  |  |  |
| VI   | ARG and AWS 213-214                                                     |         |  |  |  |  |  |  |
| VII  | Contact Directory 215-242                                               |         |  |  |  |  |  |  |
| VIII | Equipments – Avalability                                                | 242-311 |  |  |  |  |  |  |
|      | <ul><li>Revenue department (JCBs, Power Saws,<br/>Generators)</li></ul> | 242-252 |  |  |  |  |  |  |
|      | > Corporation                                                           | 253     |  |  |  |  |  |  |
|      | Department of Rural Development                                         | 253-298 |  |  |  |  |  |  |
|      | Village panchayat                                                       | 253-257 |  |  |  |  |  |  |
|      | Town panchayat                                                          | 257-298 |  |  |  |  |  |  |
|      | Fire and Rescue department                                              | 298-306 |  |  |  |  |  |  |
|      | > Police department 306                                                 |         |  |  |  |  |  |  |
|      | <ul><li>Municipality</li><li>306-3</li></ul>                            |         |  |  |  |  |  |  |
|      | ➤ Health department 308                                                 |         |  |  |  |  |  |  |
|      | Highways department                                                     | 308     |  |  |  |  |  |  |
|      | > TWAD                                                                  | 309     |  |  |  |  |  |  |
|      | > PWD-WRD                                                               | 309-310 |  |  |  |  |  |  |
|      | <ul><li>Coastal Security Group</li></ul>                                | 310     |  |  |  |  |  |  |
|      | > TANGEDGO                                                              | 310-311 |  |  |  |  |  |  |
| IX   | Food Storage Points and PDS shops in vulnerable locations               | 312-315 |  |  |  |  |  |  |
| X    | Helipads                                                                | 316     |  |  |  |  |  |  |
| XI   | Hospitals and Ambulance Details                                         | 317     |  |  |  |  |  |  |
|      | > Government Hospitals                                                  | 317     |  |  |  |  |  |  |
|      | > Primary Health centers                                                | 317-318 |  |  |  |  |  |  |
|      | > Ambulance location                                                    | 319     |  |  |  |  |  |  |
| XII  | Verterinary Hospitals 320                                               |         |  |  |  |  |  |  |
| XIII | Fire stations 321                                                       |         |  |  |  |  |  |  |
| XIV  | Swimmers List 322-325                                                   |         |  |  |  |  |  |  |
| XV   | Rescue Boats and Vallams 326-328                                        |         |  |  |  |  |  |  |
| XVI  | Snake Catchers                                                          | 329     |  |  |  |  |  |  |