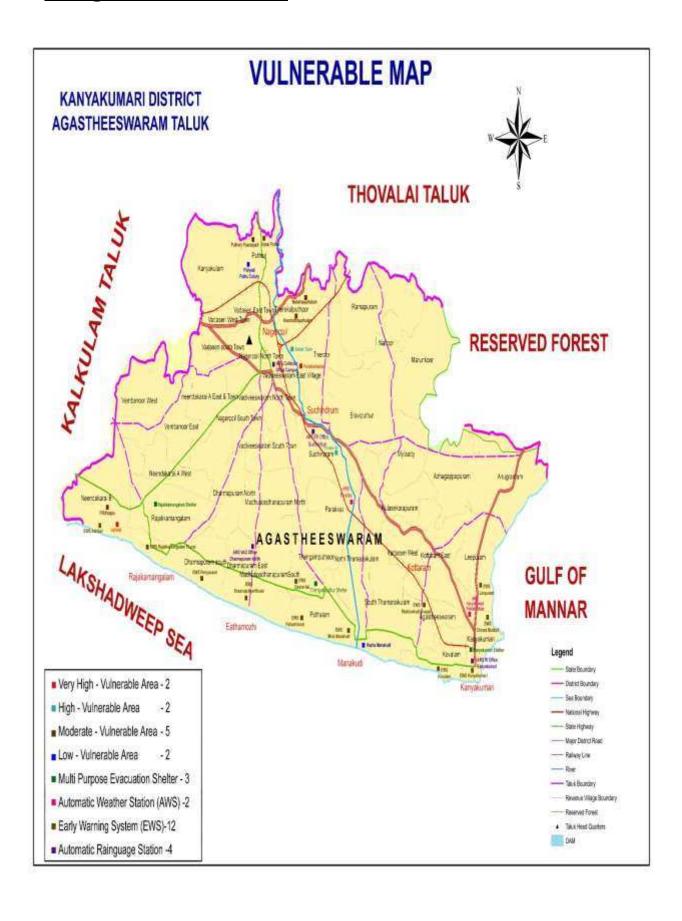

as quickly as safety permits and stay in the vehicle. Avoid stopping near or under buildings, trees, overpasses, and utility wires.
- Proceed cautiously once the earthquake has stopped. Avoid roads, bridges, or ramps that might have been damaged by the earth quake.

### If trapped under debris

• Do not light a match.

- Do not move about or kick up dust.
- Cover your mouth with a hand kerchief or clothing.
- Tap on a pipe or wall so rescuers can locate you. Use a whistle if one is available. Shout only as a last resort. Shouting can cause you to inhale dangerous amounts of dust.

#### Annexure I

#### MAPS RELATED TO THE KANNIYAKUMARI DISTRICT

#### I. KANNIYAKUMARI DISTRICT MAP



### II. TALUK MAP OF KANNIYAKUMARI



### III. BLOCK MAP OF KANNIYAKUMARI



#### IV. Agasteeswaram Taluk











### V. Thovalai Taluk



#### VI. KalkulamTaluk











#### VII. Vilavancode Taluk









#### VIII. Thiruvattar Taluk



### **VULNERABLE MAP** THIRUVATTAR TALUK KULASEKARAM FIRKA SHELTERS Devasom High School, Thiruparappu ( 700m ) Govt. Tribal Residential School Pechiparal ( 500m ) LATITUDE LONGITUDE 8.395180 77.267260 8.440650 77.310340 TIRUNELVELI DISTRICT Veerapuli RF RESERVED FOREST THOVALAI TALUK Legend State Boundary District Boundary Sea Boundary National Highway LATITUDE LONGITUDE ARG Site State Highway Very High - Vulnerable Area - o Major District Road 8.439283 77.309521 O Upper Kothalyar ( RF Area ) High - Vulnerable Area Ratinay Line Manalodai Ponmanai A VAO office Campus 8.354285 77.329735 ■ Moderate - Vulnerable Area - 1 Paraliyar Surulacode VAO office Campu