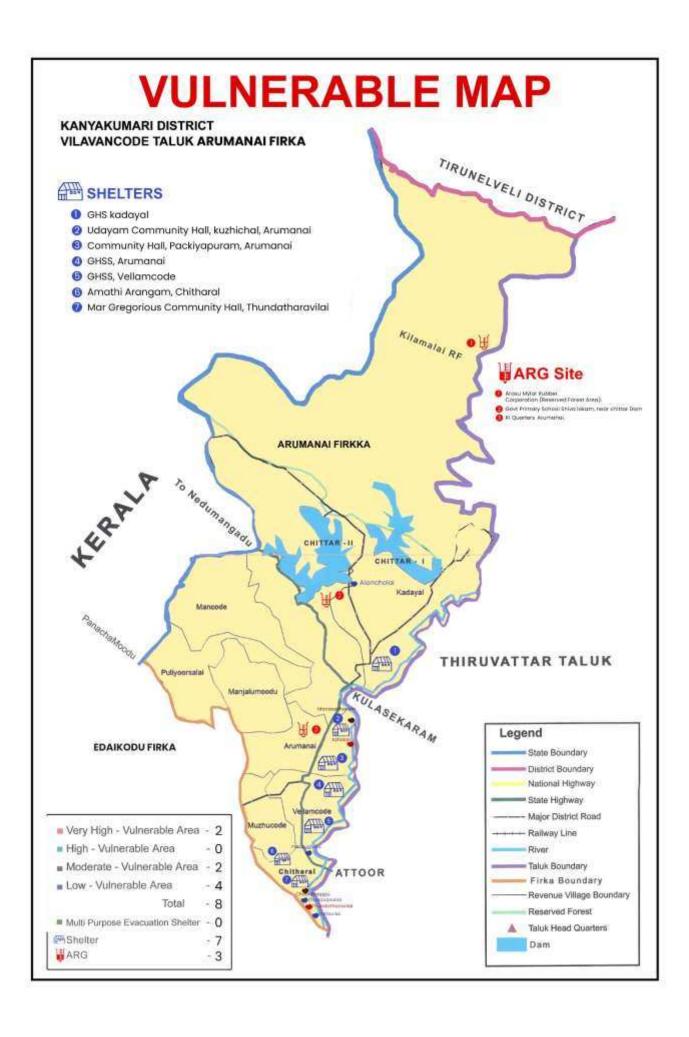

#### 4.2 Maps and Data:

Latest maps and data are included as far as possible. Wherever necessary the source of information along with the year is provided.