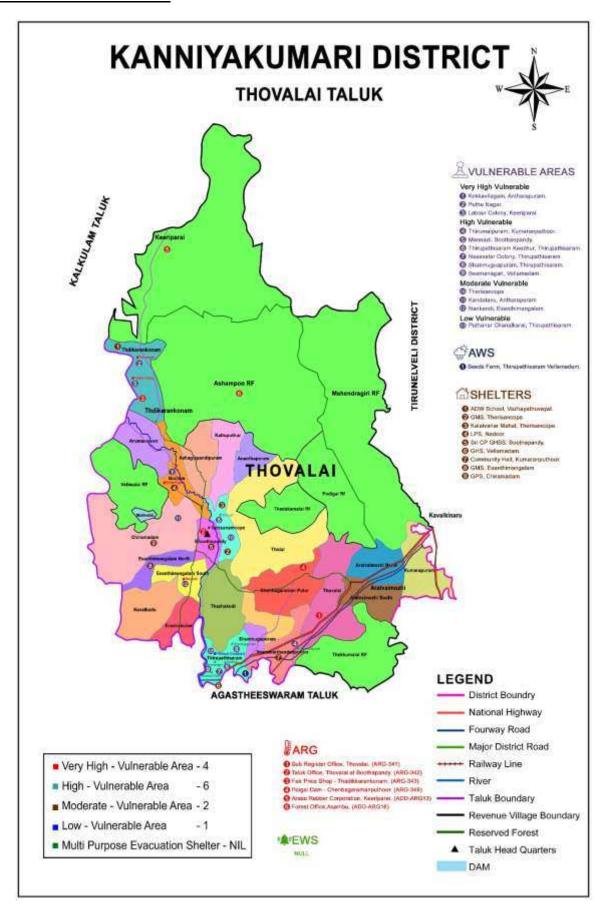

stay in the vehicle. Avoid stopping near or under buildings, trees, overpasses, and utility wires.
- Proceed cautiously once the earthquake has stopped. Avoid roads, bridges, or ramps that might have been damaged by the earth quake.

### If trapped under debris

• Do not light a match.

- Do not move about or kick up dust.
- Cover your mouth with a hand kerchief or clothing.
- Tap on a pipe or wall so rescuers can locate you. Use a whistle if one is available. Shout only as a last resort. Shouting can cause you to inhale dangerous amounts of dust.

#### Annexure I

#### MAPS RELATED TO THE KANNIYAKUMARI DISTRICT

#### I. KANNIYAKUMARI DISTRICT MAP



### II. TALUK MAP OF KANNIYAKUMARI



### III. BLOCK MAP OF KANNIYAKUMARI



#### IV. Agasteeswaram Taluk











### V. Thovalai Taluk



#### VI. KalkulamTaluk











#### VII. Vilavancode Taluk









#### VIII. Thiruvattar Taluk



### **VULNERABLE MAP** THIRUVATTAR TALUK KULASEKARAM FIRKA SHELTERS Devasom High School, Thiruparappu ( 700m ) Govt. Tribal Residential School Pechiparal ( 500m ) LATITUDE LONGITUDE 8.395180 77.267260 8.440650 77.310340 TIRUNELVELI DISTRICT Veerapuli RF RESERVED FOREST THOVALAI TALUK Legend State Boundary District Boundary Sea Boundary National Highway LATITUDE LONGITUDE ARG Site State Highway Very High - Vulnerable Area - o Major District Road 8.439283 77.309521 O Upper Kothalyar ( RF Area ) High - Vulnerable Area Ratinay Line Manalodai Ponmanai A VAO office Campus 8.354285 77.329735 ■ Moderate - Vulnerable Area - 1 Paraliyar Surulacode VAO office Campus 8.339039 77.375126 Taluk Bounda