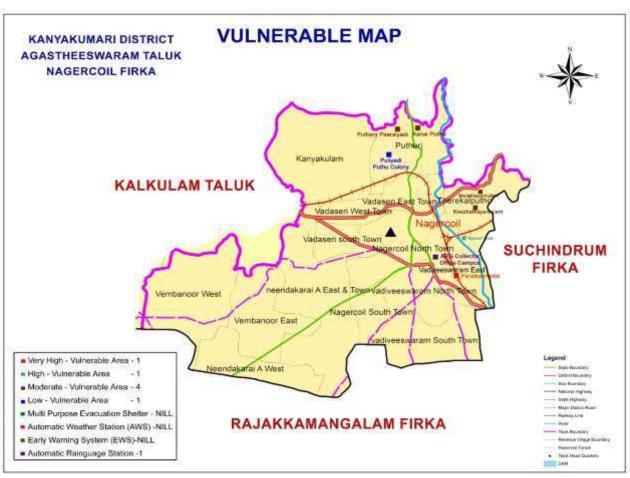

kly as safety permits and stay in the vehicle. Avoid stopping near or under buildings, trees, overpasses, and utility wires.
- Proceed cautiously once the earthquake has stopped. Avoid roads, bridges, or ramps that might have been damaged by the earth quake.

### If trapped under debris

• Do not light a match.

- Do not move about or kick up dust.
- Cover your mouth with a hand kerchief or clothing.
- Tap on a pipe or wall so rescuers can locate you. Use a whistle if one is available. Shout only as a last resort. Shouting can cause you to inhale dangerous amounts of dust.

#### Annexure I

#### MAPS RELATED TO THE KANNIYAKUMARI DISTRICT

#### I. KANNIYAKUMARI DISTRICT MAP



### II. TALUK MAP OF KANNIYAKUMARI



### III. BLOCK MAP OF KANNIYAKUMARI



#### IV. Agasteeswaram Taluk











### V. Thovalai Taluk



#### VI. KalkulamTaluk











#### VII. Vilavancode Taluk









#### VIII. Thiruvattar Taluk



### **VULNERABLE MAP** THIRUVATTAR TALUK KULASEKARAM FIRKA SHELTERS Devasom High School, Thiruparappu ( 700m ) Govt. Tribal Residential School Pechiparal ( 500m ) LATITUDE LONGITUDE 8.395180 77.267260 8.440650 77.310340 TIRUNELVELI DISTRICT Veerapuli RF RESERVED FOREST THOVALAI TALUK Legend State Boundary District Boundary Sea Boundary National Highway LATITUDE LONGITUDE ARG Site State Highway Very High - Vulnerable Area - o Major District Road 8.439283 77.309521 O Upper Kothalyar ( RF Area ) High - Vulnerable Area Ratinay Line Manalodai Ponmanai A VAO office Campus 8.354285 77.329735 ■ Moderate - Vulnerable Area - 1 Paraliyar Surulacode VAO office Campus 8.3390