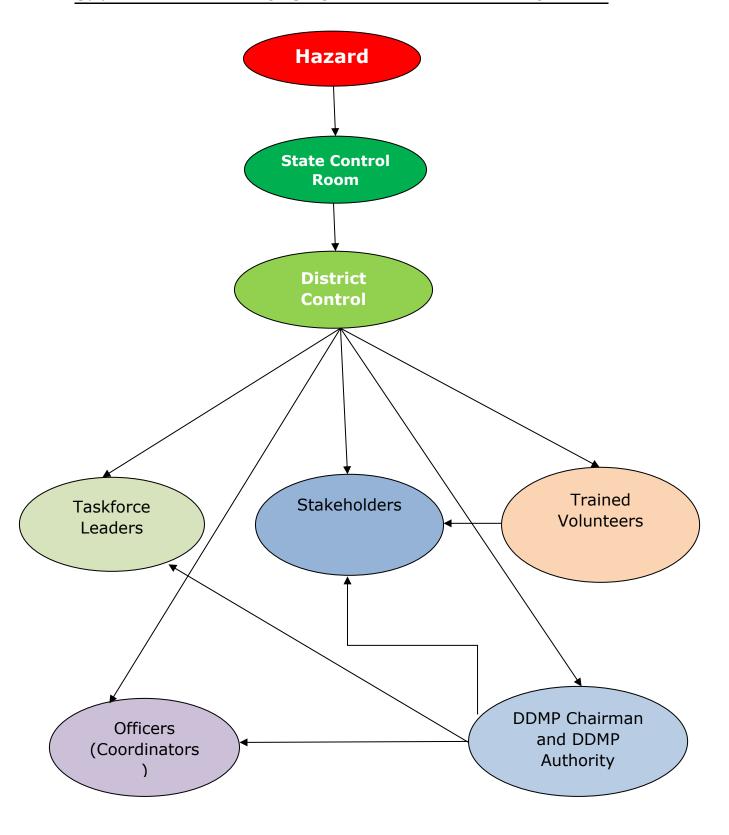

The District Collector is the District Disaster Management Authority and the Collector is the focal point. The following members of the line departments constitute the key operators before, during, and post disaster period.

- > District Collector is the head of the team.
- > Department of District Rural Development Agency(DRDA).
- > Department of Home. The Superintendent of Police shall be the focal point for the Department.
- > Department of Public Health.
- > Cheif NCC Commander in the District.
- > Department of Agriculture.
- > Department of Irrigation.
- > Department of Information, Culture and Tourism.
- Department of Transport.
- > Department of Communication.
- ➤ Department of Revenue and Disaster Management.
- > Department of Education.
- > Department of Mining.
- Department of Public works
- ➤ Department of Town, Country Planning, Panchayat Development and Housing.

- Department of Labour.
- Department of Social Welfare and Women uplift.

All the said departments make optimum use of the available resources, men and material so as to meet the challenges and the negative effects of the hazards and disasters. The functions and responsibilities of the department stakeholders are elaborated in the chapter Standard Operational Procedures.

- > Different committees formed by Collector DDMA and their responsibilities.
- > Team of Drivers, Swimmers, trained boatmen etc.
- > Trained Village DM team.