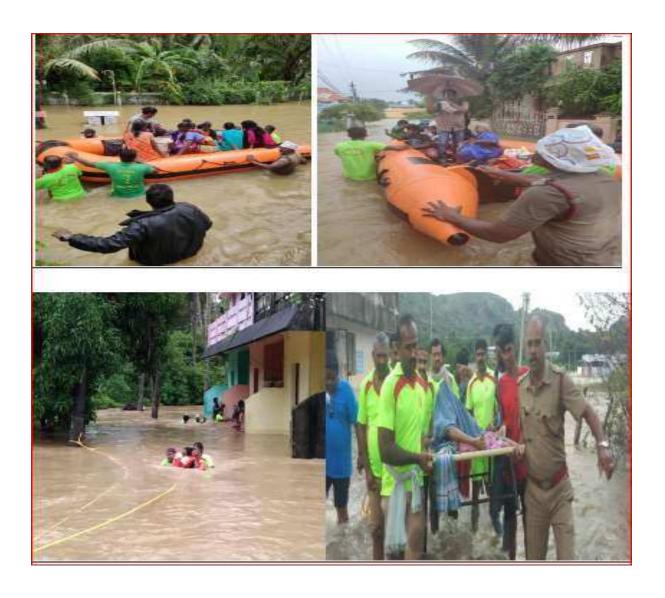

#### **Capacity Building - Trainings:**

The major hazard of the district is seasonal flood especially during North-East monsoon. The district was devastated in 1992-93 and consumed the lives of people and property. In the year 2010 the district experienced similar flood and killed around 8 people and material loss. Dissemination of hazards was conducted in schools, colleges and communities. Several mock excercises were organized in vulnerable areas for the familiarization of various preparedness and rescue operations during emergencies.

#### First Emergency Responders Trained:

Under Aapda Mitra Training programme to 5,300 First Responders the DDMA trained under three tire system of Firka Level, Divisonal Level, Distict Level in 6 Taluks of the District in 2022. In addition to this 12 Days Residential Training also imparted to the Selected First Responders in this district. These First Responders are available in 76 pre - identified Vulnerable Areas of the district and will support the affected communities during Emergencies.

50 volunteers were identified from each Multi purpose evacuation shelter located village and to be trained for using them in the time of disaster.

The DDMP of the District was disseminated to academic institutions in association with Disaster Management & Rehabilitation Trust (DMRT), Nagercoil in online and Offline meeting Since 2015.