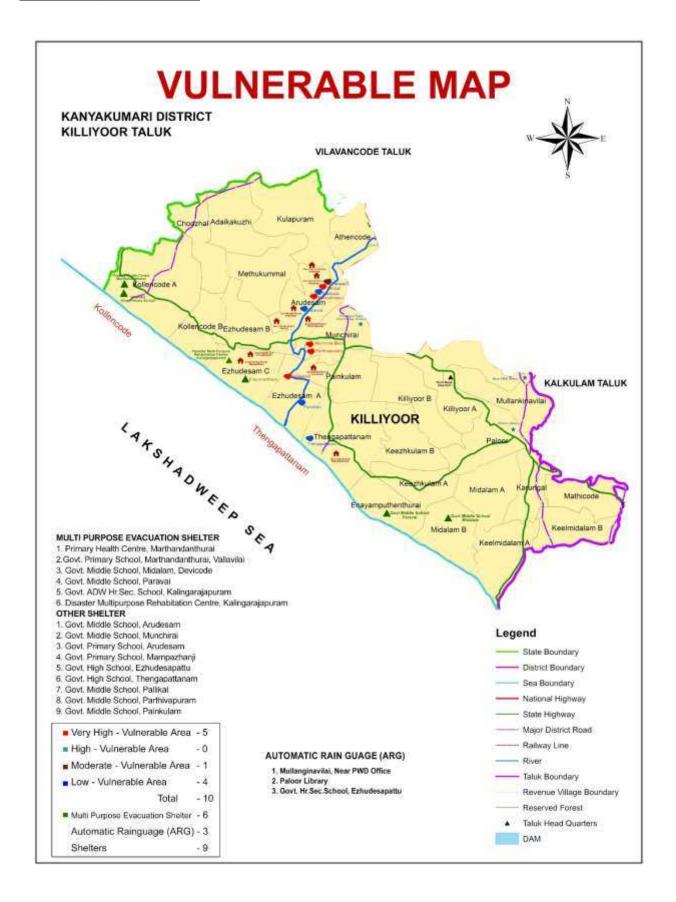

### 2.8.1 Coastline Vulnerability

There are 5 coastal blocks and 42 fishing villages in the coastal areas. The coastal ecosystems are now encountering problems ranging from pollution, siltation and coastal erosion to that of flooding, salt water intrusion and stormsurges. The gulf of manner extends to the tip of Kanniyakumari, which is the southern most point of the Indian Peninsula. The Tsunami 2004 had a devastating impact along the coast.

### 2.8.2 Heavy Rainfall Analysis

In Kanniyakumari District rainfall is distributed over four seasons, (a) south-west monsoon (June-Sept) 37 % and 33.7 rainy days (b) northeast monsoon (Oct- Dec) 37.9% and 26.5 rainy days, (c) winter (Jan-

Feb) 2.7% and 2.7 rainy days and (d) the hot weather summer seasons 21.7% and 16.8 rainy days. In the hill region the rainfall is uniformly distributed in both monsoons and maximum rainfall occurs during October and November. On the whole this district gets an average annual rainfall of 1456.8 mm with 79.7 rainy days.

#### DATA OF RAINFALL BY SEASONS:

Percentage of Rainfall received in last 24 years is as shown.

| $\checkmark$ | North East Monsoon | - | 40.28 % |
|--------------|--------------------|---|---------|
| $\checkmark$ | South West Monsoon | - | 36.40 % |
| $\checkmark$ | Hot Weather season | - | 20.51 % |
| ✓            | Winter Season      | _ | 2.80 %  |

Graphical Representation of Rainfall received in last 24 years by Season