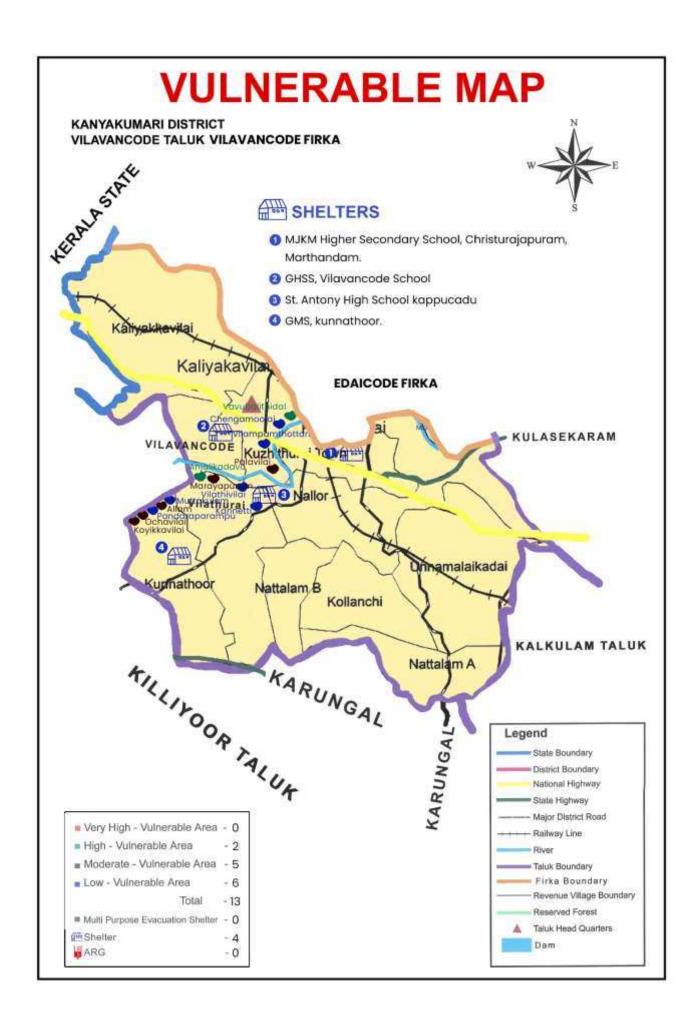

#### 4.2 Maps and Data:

Latest maps and data are included as far as possible. Wherever necessary the source of information along with the year is provided.