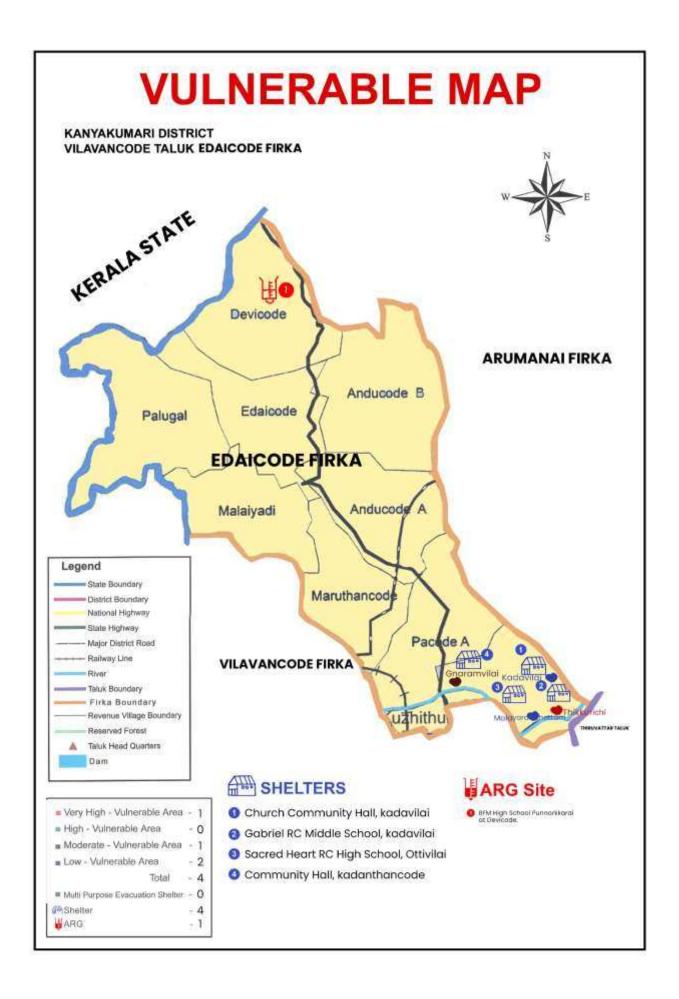

#### 4.2 Maps and Data:

Latest maps and data are included as far as possible. Wherever necessary the source of information along with the year is provided.