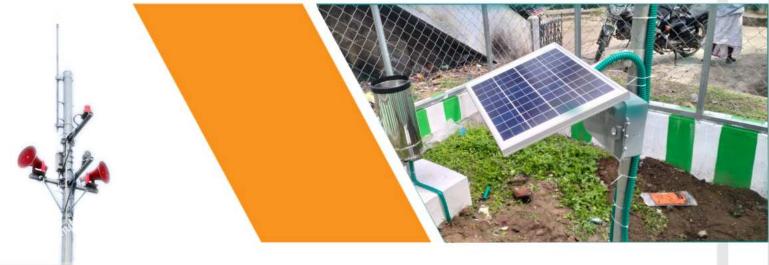

# 5.3. Strengthening of Emergency Operation Centre in the District:

Same as the need to create an effective Emergency Operation Centre, it is proposed to provide all essential facilities to promote effective coordination between stakeholders and the concerned Govt.officers to enhance efficiency of emergency arrangement operations. Transport facilities, Communication systems(Fax, Telephone, VHF, Radio etc furniture etc will be provided under It is being proposed to strengthen the Emergency Management System at the subdivisional and Taluk level also. Towards this end it is proposed to provide emergency equipments to the sub divisional or Taluk offices, which would be used during the time of emergencies.