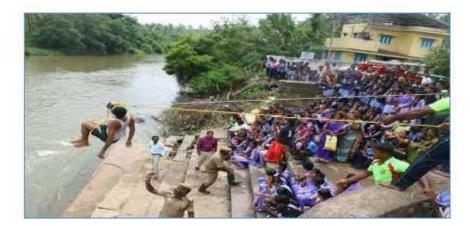

#### First Emergency Responders Trained:

Under Aapda Mitra Training programme to 5,300 First Responders the DDMA trained under three tire system of Firka Level, Divisonal Level, Distict Level in 6 Taluks of the District in 2022. In addition to this 12 Days Residential Training also imparted to the Selected First Responders in this district. These First Responders are available in 76 pre - identified Vulnerable Areas of the district and will support the affected communities during Emergencies.

50 volunteers were identified from each Multi purpose evacuation shelter located village and to be trained for using them in the time of disaster.

The DDMP of the District was disseminated to academic institutions in association with Disaster Management & Rehabilitation Trust (DMRT), Nagercoil in online and Offline meeting Since 2015.