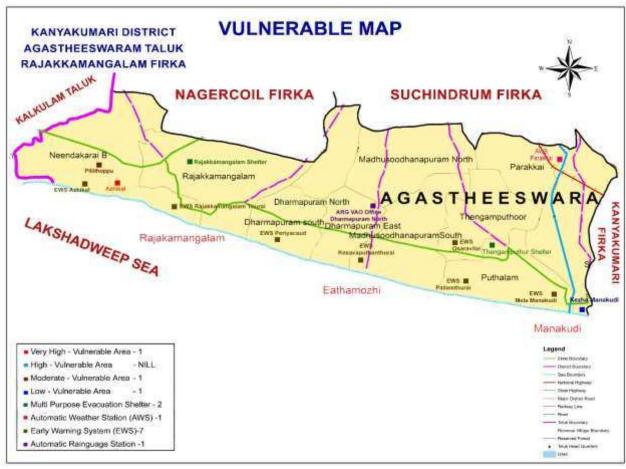

quickly as safety permits and stay in the vehicle. Avoid stopping near or under buildings, trees, overpasses, and utility wires.
- Proceed cautiously once the earthquake has stopped. Avoid roads, bridges, or ramps that might have been damaged by the earth quake.

### If trapped under debris

• Do not light a match.

- Do not move about or kick up dust.
- Cover your mouth with a hand kerchief or clothing.
- Tap on a pipe or wall so rescuers can locate you. Use a whistle if one is available. Shout only as a last resort. Shouting can cause you to inhale dangerous amounts of dust.

#### Annexure I

#### MAPS RELATED TO THE KANNIYAKUMARI DISTRICT

#### I. KANNIYAKUMARI DISTRICT MAP



### II. TALUK MAP OF KANNIYAKUMARI



### III. BLOCK MAP OF KANNIYAKUMARI



#### IV. Agasteeswaram Taluk











### V. Thovalai Taluk



#### VI. KalkulamTaluk











#### VII. Vilavancode Taluk









#### VIII. Thiruvattar Taluk



### **VULNERABLE MAP** THIRUVATTAR TALUK KULASEKARAM FIRKA SHELTERS Devasom High School, Thiruparappu ( 700m ) Govt. Tribal Residential School Pechiparal ( 500m ) LATITUDE LONGITUDE 8.395180 77.267260 8.440650 77.310340 TIRUNELVELI DISTRICT Veerapuli RF RESERVED FOREST THOVALAI TALUK Legend State Boundary District Boundary Sea Boundary National Highway LATITUDE LONGITUDE ARG Site State Highway Very High - Vulnerable Area - o Major District Road 8.439283 77.309521 O Upper Kothalyar ( RF Area ) High - Vulnerable Area Ratinay Line Manalodai Ponmanai A VAO office Campus 8.354285 77.329735 ■ Moderate - Vulnerable Area - 1 Paraliyar Surulacode VAO office Campus 8.