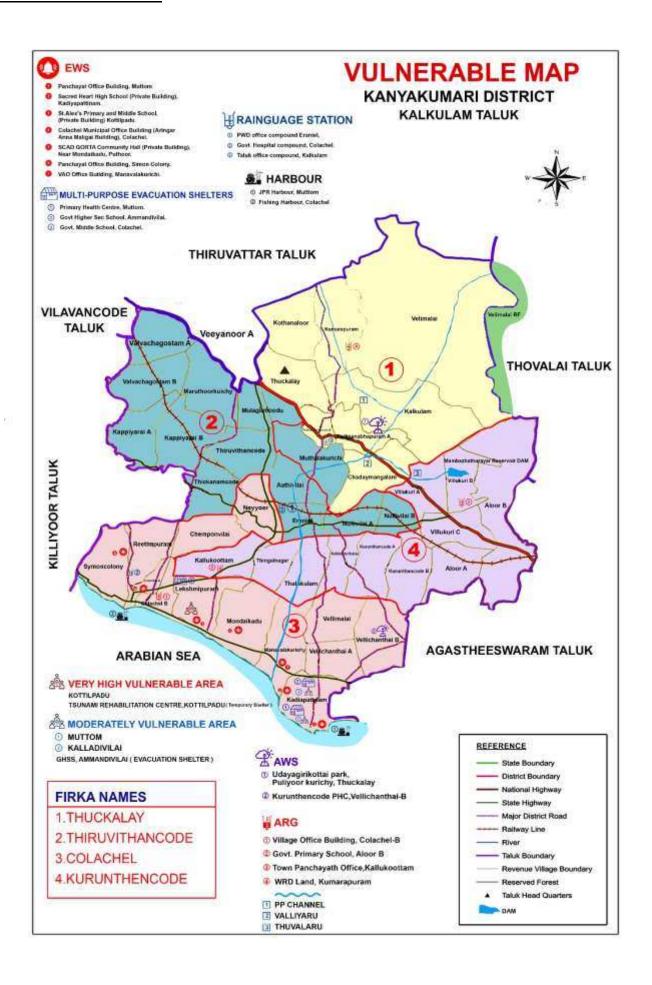

d stopping near or under buildings, trees, overpasses, and utility wires.
- Proceed cautiously once the earthquake has stopped. Avoid roads, bridges, or ramps that might have been damaged by the earth quake.

### If trapped under debris

• Do not light a match.

- Do not move about or kick up dust.
- Cover your mouth with a hand kerchief or clothing.
- Tap on a pipe or wall so rescuers can locate you. Use a whistle if one is available. Shout only as a last resort. Shouting can cause you to inhale dangerous amounts of dust.

#### Annexure I

#### MAPS RELATED TO THE KANNIYAKUMARI DISTRICT

#### I. KANNIYAKUMARI DISTRICT MAP



### II. TALUK MAP OF KANNIYAKUMARI



### III. BLOCK MAP OF KANNIYAKUMARI



#### IV. Agasteeswaram Taluk











### V. Thovalai Taluk



#### VI. KalkulamTaluk











#### VII. Vilavancode Taluk









#### VIII. Thiruvattar Taluk



### **VULNERABLE MAP** THIRUVATTAR TALUK KULASEKARAM FIRKA SHELTERS Devasom High School, Thiruparappu ( 700m ) Govt. Tribal Residential School Pechiparal ( 500m ) LATITUDE LONGITUDE 8.395180 77.267260 8.440650 77.310340 TIRUNELVELI DISTRICT Veerapuli RF RESERVED FOREST THOVALAI TALUK Legend State Boundary District Boundary Sea Boundary National Highway LATITUDE LONGITUDE ARG Site State Highway Very High - Vulnerable Area - o Major District Road 8.439283 77.309521 O Upper Kothalyar ( RF Area ) High - Vulnerable Area Ratinay Line Manalodai Ponmanai A VAO office Campus 8.354285 77.329735 ■ Moderate - Vulnerable Area - 1 Paraliyar Surulacode VAO office Campus 8.339039 77.375126 Taluk Boundary Low - Vulnerable Area 6