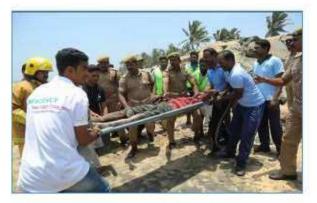

#### First Emergency Responders Trained:

Under Aapda Mitra Training programme to 5,300 First Responders the DDMA trained under three tire system of Firka Level, Divisonal Level, Distict Level in 6 Taluks of the District in 2022. In addition to this 12 Days Residential Training also imparted to the Selected First Responders in this district. These First Responders are available in 76 pre - identified Vulnerable Areas of the district and will support the affected communities during Emergencies.

50 volunteers were identified from each Multi purpose evacuation shelter located village and to be trained for using them in the time of disaster.

The DDMP of the District was disseminated to academic institutions in association with Disaster Management & Rehabilitation Trust (DMRT), Nagercoil in online and Offline meeting Since 2015.