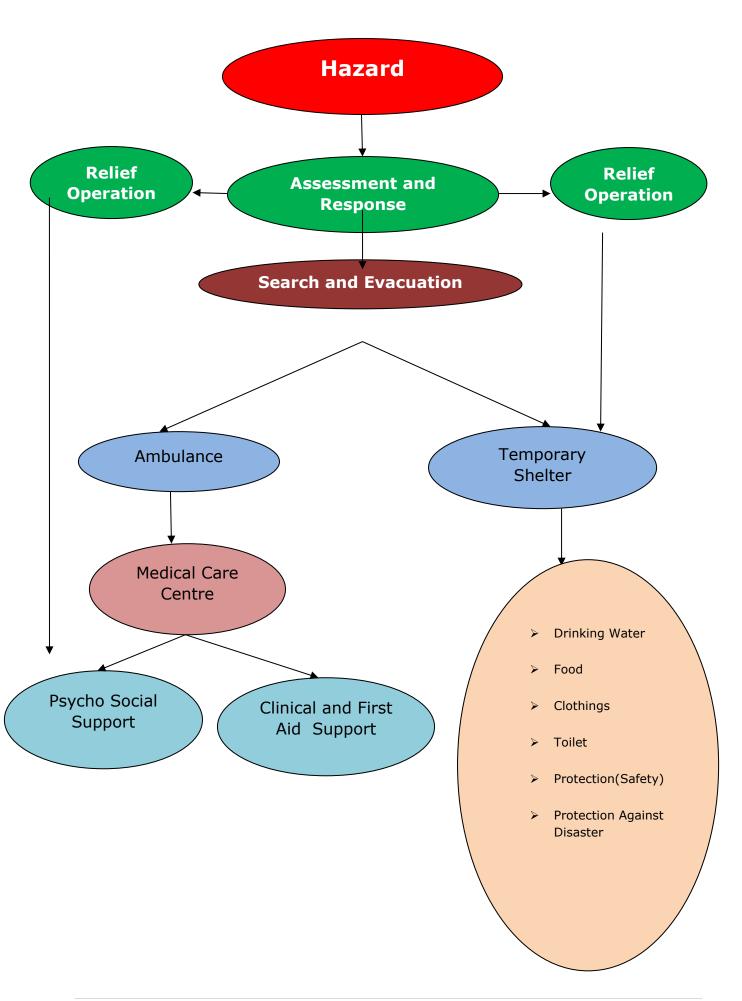

#### **1.3.3: Response:**

During the calamity there is no time to stand and stare. Instant operation is an absolute necessity to save the affected people and their property. Response actions include contacting emergency management officials concerned, warning and evacuating and sheltering the people affected if possible, informing the people about situations, rescuing individuals and providing medical treatment, maintaining discipline to make them follow the rule of law, assessing damages and addressing mitigation issues that arise from response activities even requesting help from other districts.

## **1.3.4: Recovery:**

Recovery is the effort to restore infrastructure and socio-economic life of a community to normal life, but it should mitigate suffering as a goal after disaster.

#### 1.3.5 Short - term Recovery:

Short term recovery may mean bringing necessary lifeline systems eg. Electric Power, communication, water and transportation up to an acceptable standard while providing for basic human needs, for example food, clothing and shelter and ensuring that the social needs of individuals and community are met. Maintenance of the rule of law, providing urgent relief and showing that people are cared for and their help is made available.

#### 1.3.6 Long -term Recovery:

Once stability is achieved the Administration can begin recovery efforts for the long-term recovery, restoring economic activity and rebuilding community facilities and family housing with attention to long - term mitigation needs.