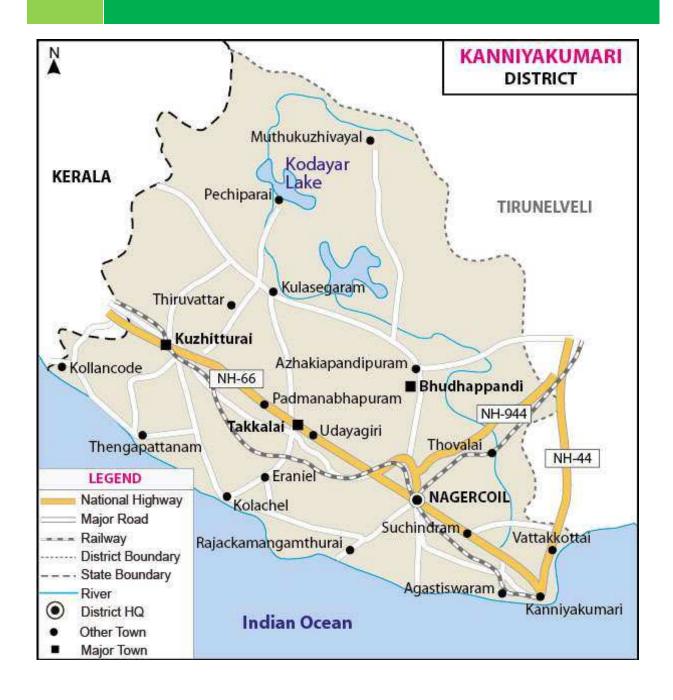

#### 1.1 Geographical location:

Regarding the geographical features Kanniyakumari District is the southernmost part of Tamil Nadu in the Indian sub continent with an area of 1672 square kilometres. This tiny district lies between 77  $^{\circ}$  15 and 77 $^{\circ}$ 36 of the eastern longitude and 8 $^{\circ}$ 03 and 8 $^{\circ}$ 35 of the northern Latitude. Kerala forms its North West and it forms the neighbouring district at its west and North West and it forms its North and Eastern part. The district is surrounded by three seas, the Bay of Bengal at the East the Arabian sea at the West and the Indian Ocean at the South. There are 42 coastal villages along the 71.5 kilometres of coastal belt from Vattakottai (Now a popular tourist spot) to Neerodi at the Kerala border.

#### 1.2.District at a Glance:

Kanyakumari district has a varied topography with the sea on three sides and the mountains of the Western Ghats bordering the northern side. Except for a small stretch of land to the east of Kanniyakumari town, almost the entire district is sandwiched between the Western Ghats and the Arabian Sea – the only district in Tamil Nadu state facing the Arabian Sea.

Kanyakumari District was officially formed on 1 November 1956. The District is divided into two revenue divisions: Nagercoil division and Padmanabhapuram division. These divisions are further subdivided into 6 taluks, Agasteeswaram, Thovalai, Kalkulam, Thiruvattar, Vilavancode, Killiyoor which are the basic administrative units. There are nine blocks within these taluks: Agastheeswaram, Rajakkamangalam, Thovalai, Kurunthancode, Thuckalay, Thiruvattar, Killiyoor, Munchirai, and Melpuram There is a municipal corporation in the district, the Nagercoil Municipal Corporation, four municipalities and 51 Town Panchayats and 95 village panchayats.