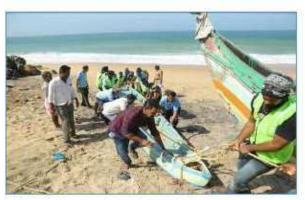

#### First Emergency Responders Trained:

Under Aapda Mitra Training programme to 5,300 First Responders the DDMA trained under three tire system of Firka Level, Divisonal Level, Distict Level in 6 Taluks of the District in 2022. In addition to this 12 Days Residential Training also imparted to the Selected First Responders in this district. These First Responders are available in 76 pre - identified Vulnerable Areas of the district and will support the affected communities during Emergencies.

50 volunteers were identified from each Multi purpose evacuation shelter located village and to be trained for using them in the time of disaster.

The DDMP of the District was disseminated to academic institutions in association with Disaster Management & Rehabilitation Trust (DMRT), Nagercoil in online and Offline meeting Since 2015.