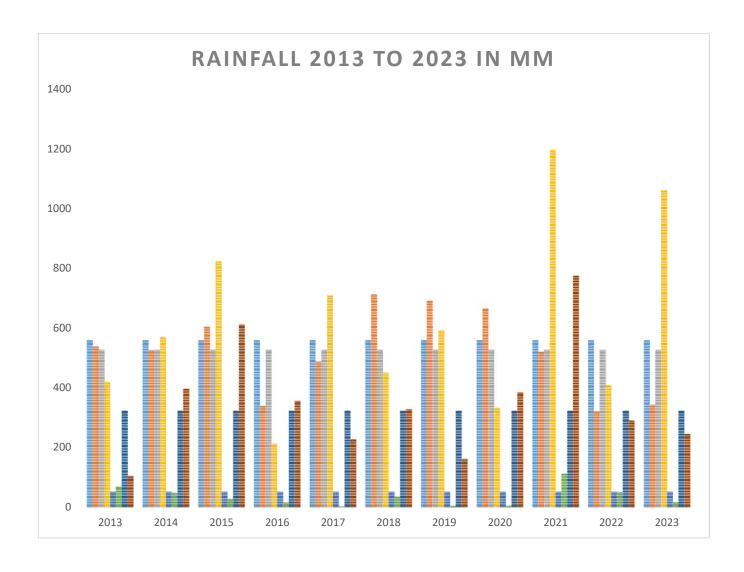

**1.4 Rainfall:**Kanniyakumari district covered under High rainfall region.

| S1. |      |        | th West<br>ensoon |        | rth East<br>onsoon | Winte  | r season |        | weather<br>eason | Т      | otal    | %<br>Deviation                  |
|-----|------|--------|-------------------|--------|--------------------|--------|----------|--------|------------------|--------|---------|---------------------------------|
| No. | Year | Normal | Actual            | Normal | Actual             | Normal | Actual   | Normal | Actual           | Normal | Actual  | (+ or – or =)<br>from<br>Normal |
| 1   | 1993 | 559.1  | 593.5             | 526.0  | 927.8              | 50.2   | 17.0     | 321.5  | 205.5            | 1456.8 | 1743.5  | +19.68                          |
| 2   | 1994 | 559.1  | 492.8             | 526.0  | 1039.9             | 50.2   | 77.1     | 321.5  | 276.7            | 1456.8 | 1886.4  | +29.49                          |
| 3   | 1995 | 559.1  | 595.7             | 526.0  | 630.3              | 50.2   | 41.2     | 321.5  | 509.6            | 1456.8 | 1776.8  | +21.97                          |
| 4   | 1996 | 559.1  | 592.8             | 526.0  | 608.0              | 50.2   | 19.5     | 321.5  | 213.5            | 1456.8 | 1343.8  | -7.76                           |
| 5   | 1997 | 559.1  | 593.0             | 526.0  | 646.5              | 50.2   | 10.6     | 321.5  | 269.2            | 1456.8 | 1519.3  | +4.29                           |
| 6   | 1998 | 559.1  | 760.0             | 526.0  | 653.4              | 50.2   | 2.8      | 321.5  | 240.4            | 1456.8 | 1656.9  | +13.74                          |
| 7   | 1999 | 559.1  | 667.8             | 526.0  | 1069.3             | 50.2   | 52.7     | 321.5  | 458.6            | 1456.8 | 2248.4  | +54.34                          |
| 8   | 2000 | 559.1  | 590.4             | 526.0  | 602.0              | 50.2   | 204.1    | 321.5  | 138.8            | 1456.8 | 1535.3  | +5.39                           |
| 9   | 2001 | 559.1  | 894.6             | 526.0  | 360.3              | 50.2   | 73.9     | 321.5  | 419.2            | 1456.8 | 1748.5  | +20.02                          |
| 10  | 2002 | 559.1  | 650.9             | 526.0  | 484.8              | 50.2   | 28.2     | 321.5  | 341.6            | 1456.8 | 1505.5  | +3.34                           |
| 11  | 2003 | 559.1  | 232.0             | 526.0  | 750.6              | 50.2   | 9.5      | 321.5  | 188.5            | 1456.8 | 982.7   | -32.54                          |
| 12  | 2004 | 559.1  | 623.6             | 526.0  | 348.95             | 50.2   | 10.5     | 321.5  | 480.7            | 1456.8 | 1463.8  | +0.48                           |
| 13  | 2005 | 559.1  | 729.0             | 526.0  | 667.7              | 50.2   | 32.8     | 321.5  | 461.5            | 1456.8 | 1791.3  | +22.96                          |
| 14  | 2006 | 559.1  | 644.4             | 526.0  | 620.7              | 50.2   | 21.5     | 321.5  | 368.1            | 1456.8 | 1654.7  | +13.58                          |
| 15  | 2007 | 559.1  | 732.8             | 526.0  | 550.56             | 50.2   | 14.42    | 321.5  | 260.7            | 1456.8 | 1558.48 | +6.97                           |

| 16  | 2008 | 559.1 | 556.56  | 526.0 | 627.44  | 50.2 | 64.98  | 321.5 | 425.72 | 1456.8 | 1674.70  | +14.95 |
|-----|------|-------|---------|-------|---------|------|--------|-------|--------|--------|----------|--------|
| 1/7 | 2000 | TTO 1 | 400.00  | F06 0 | F00.1F  | F0.0 | 0.60   | 201 5 | 222.00 | 1456.0 | 1200.05  | 10.60  |
| 17  | 2009 | 559.1 | 438.29  | 526.0 | 528.15  | 50.2 | 0.69   | 321.5 | 333.82 | 1456.8 | 1300.95  | -10.69 |
| 18  | 2010 | 559.1 | 492.10  | 526.0 | 1105.22 | 50.2 | 57.23  | 321.5 | 451.04 | 1456.8 | 2105.58  | +44.53 |
| 19  | 2011 | 559.1 | 322.42  | 526.0 | 584.64  | 50.2 | 76.41  | 321.5 | 221.73 | 1456.8 | 1186.63  | -18.53 |
| 20  | 2012 | 559.1 | 221.05  | 526.0 | 451.298 | 50.2 | 33.72  | 321.5 | 197.36 | 1456.8 | 903.428  | -37.99 |
| 21  | 2013 | 559.1 | 537.751 | 526.0 | 420.72  | 50.2 | 68.82  | 321.5 | 104.92 | 1456.8 | 1132.211 | -22.28 |
| 22  | 2014 | 559.1 | 525.87  | 526.0 | 570.463 | 50.2 | 48.26  | 321.5 | 396.52 | 1456.8 | 1541.11  | +5.79  |
| 23  | 2015 | 559.1 | 603.62  | 526.0 | 823.74  | 50.2 | 28.05  | 321.5 | 611.47 | 1456.8 | 2066.88  | +41.88 |
| 24  | 2016 | 559.1 | 339.23  | 526.0 | 212.92  | 50.2 | 14.76  | 321.5 | 355.43 | 1456.8 | 922.34   | -36.69 |
| 25  | 2017 | 559.1 | 487.28  | 526.0 | 709.29  | 50.2 | 2.24   | 321.5 | 227.81 | 1456.8 | 1426.61  | -2.07  |
| 26  | 2018 | 559.1 | 711.97  | 526.0 | 450.39  | 50.2 | 34.08  | 321.5 | 327.98 | 1456.8 | 1524.42  | +4.64  |
| 27  | 2019 | 559.1 | 690.45  | 526.0 | 592.19  | 50.2 | 3.69   | 321.5 | 162.15 | 1456.8 | 1448.48  | -0.57  |
| 28  | 2020 | 559.1 | 664.55  | 526.0 | 333.01  | 50.2 | 3.67   | 321.5 | 383.94 | 1456.8 | 1385.17  | -4.92  |
| 29  | 2021 | 559.1 | 520.01  | 526.0 | 1197.24 | 50.2 | 110.34 | 321.5 | 774.32 | 1456.8 | 2601.91  | +78.60 |
| 30  | 2022 | 559.1 | 320.19  | 526.0 | 408.01  | 50.2 | 50.36  | 321.5 | 289.73 | 1456.8 | 1068.29  | -26.67 |
| 31  | 2023 | 559.1 | 343.28  | 526.0 | 1061.20 | 50.2 | 15.30  | 321.5 | 245.20 | 1456.8 | 1664.98  | +14.29 |