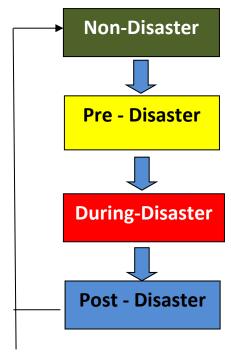

#### 1.2.Fundamental Principles:

India is a disaster prone country. Disaster cannot be stopped nor prevented, but the furious effects of nature can be minimised if proper planning could be made. Thus the efforts in total, if taken before disaster, during disaster, and after disaster in a phased manner the suffering, loss, and damages could be minimized considerably.

## **1.3.4: Recovery:**

Recovery is the effort to restore infrastructure and socio-economic life of a community to normal life, but it should mitigate suffering as a goal after disaster.

In pre disaster period the DDMP gives a statement of measures or steps to be taken to mitigate sufferings and prevent loss and it states how relief has to be given and how the reconstruction to be done in the post disaster period.