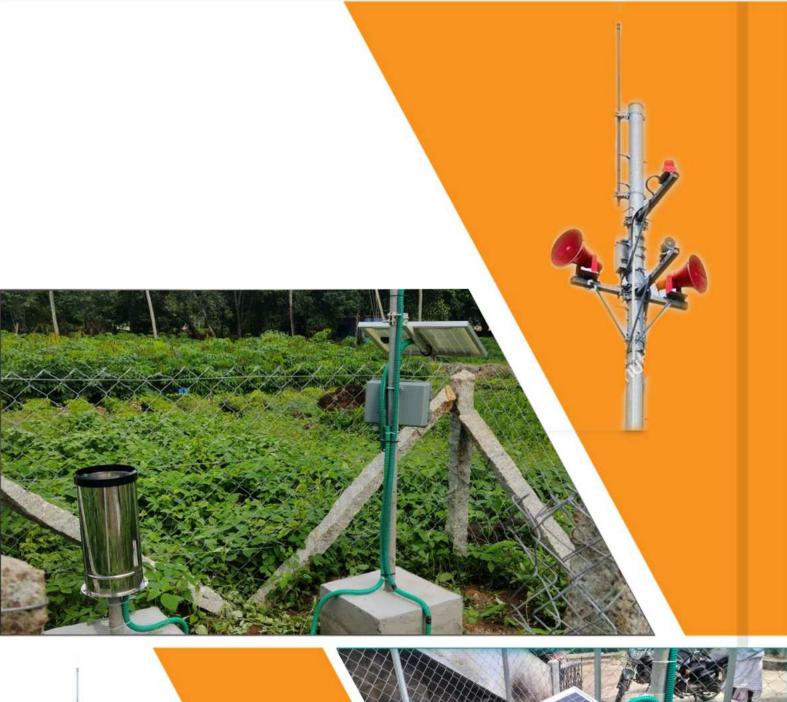

# 5.3. Strengthening of Emergency Operation Centre in the District:

Same as the need to create an effective Emergency Operation Centre, it is proposed to provide all essential facilities to promote effective coordination between stakeholders and the concerned Govt.officers to enhance efficiency of emergency arrangement operations. Transport facilities, Communication systems(Fax, Telephone, VHF, Radio etc furniture etc will be provided under It is being proposed to strengthen the Emergency Management System at the subdivisional and Taluk level also. Towards this end it is proposed to provide emergency equipments to the sub divisional or Taluk offices, which would be used during the time of emergencies.