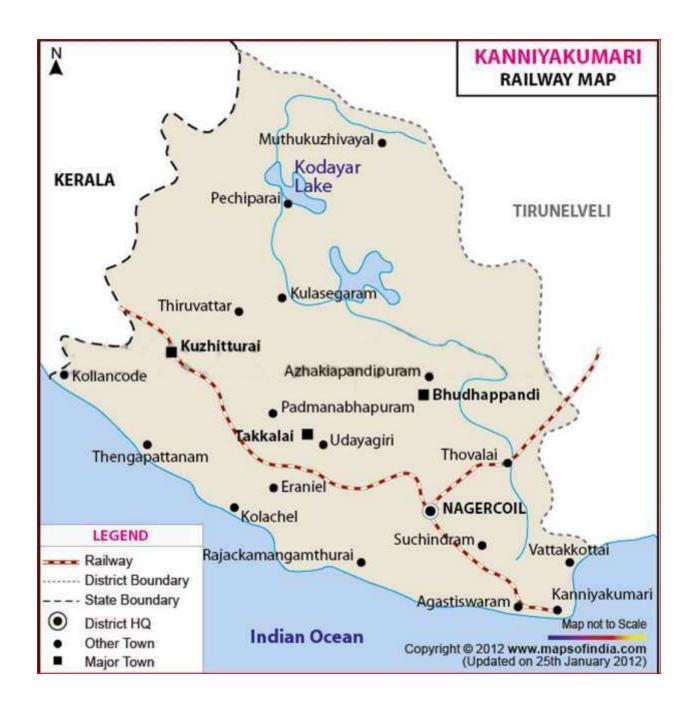

#### 4.2 Maps and Data:

Latest maps and data are included as far as possible. Wherever necessary the source of information along with the year is provided.