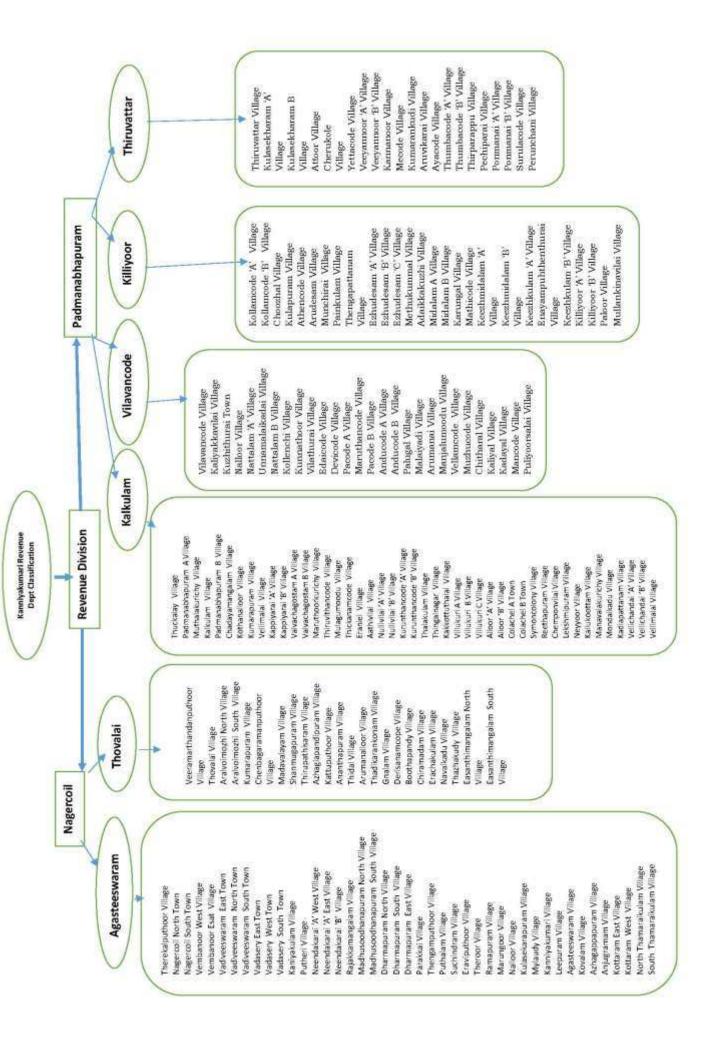

Kanyakumari District was officially formed on 1 November 1956. The District is divided into two revenue divisions: Nagercoil division and Padmanabhapuram division. These divisions are further subdivided into 6 taluks, Agasteeswaram, Thovalai, Kalkulam, Thiruvattar, Vilavancode, Killiyoor which are the basic administrative units. There are nine blocks within these taluks: Agastheeswaram, Rajakkamangalam, Thovalai, Kurunthancode, Thuckalay, Thiruvattar, Killiyoor, Munchirai, and Melpuram There is a municipal corporation in the district, the Nagercoil Municipal Corporation, four municipalities and 51 Town Panchayats and 95 village panchayats.