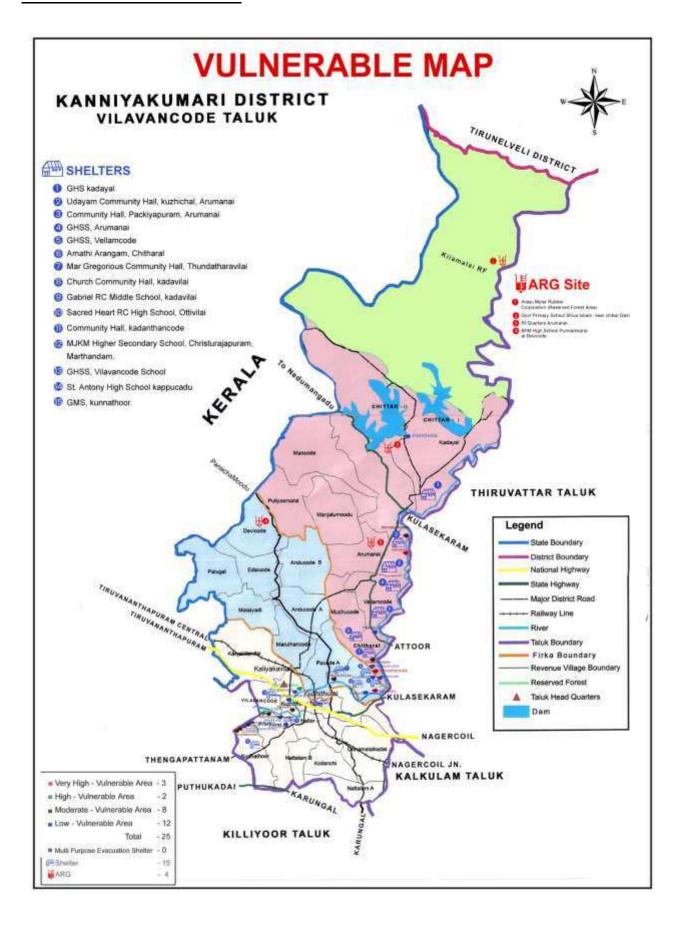

#### 4.2 Maps and Data:

Latest maps and data are included as far as possible. Wherever necessary the source of information along with the year is provided.