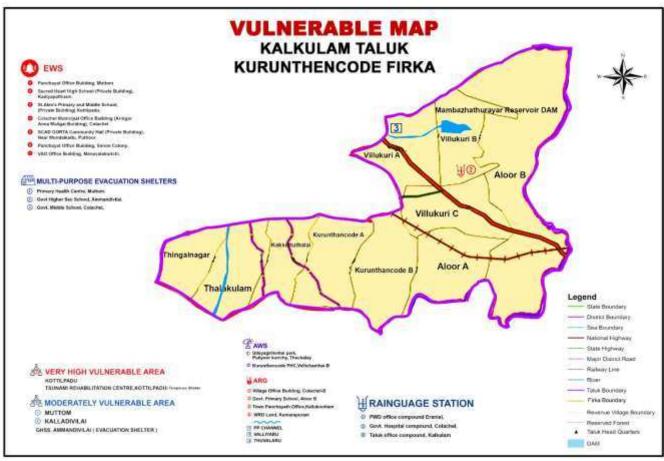

#### 4.2 Maps and Data:

Latest maps and data are included as far as possible. Wherever necessary the source of information along with the year is provided.