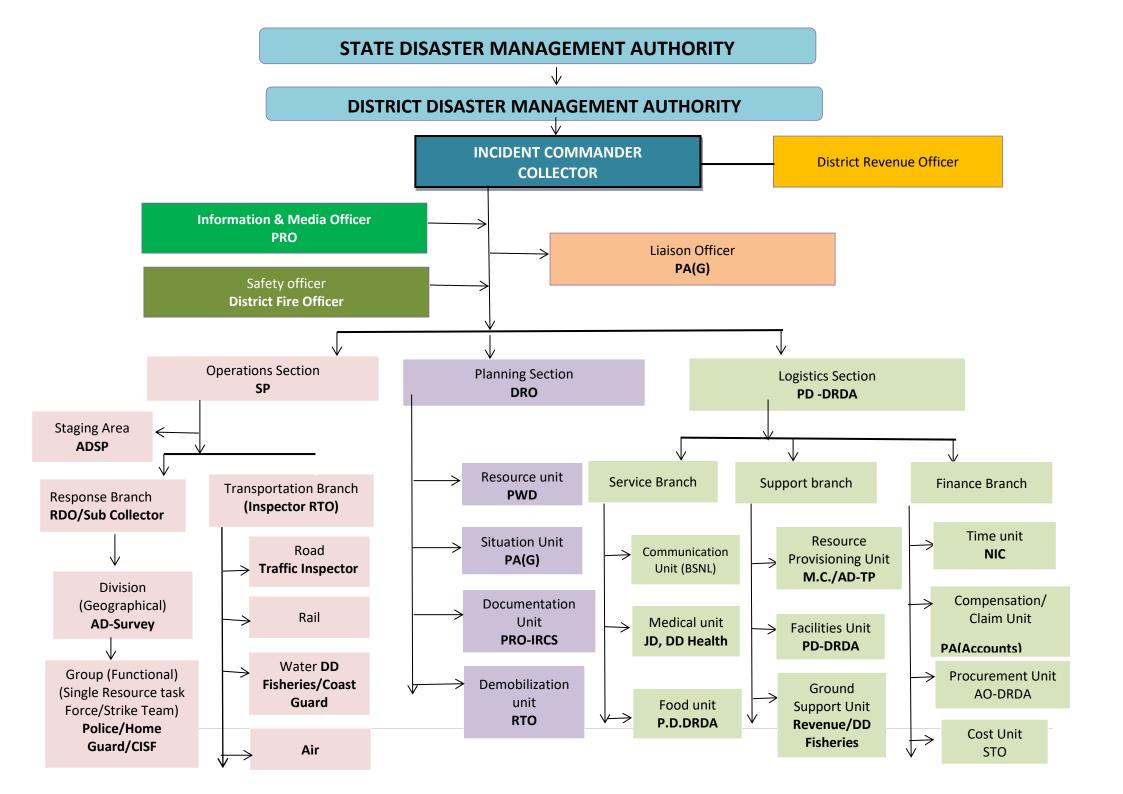

The District Collector is the District Disaster Management Authority and the Collector is the focal point. The following members of the line departments constitute the key operators before, during, and post disaster period.

- > District Collector is the head of the team.
- > Department of District Rural Development Agency(DRDA).
- > Department of Home. The Superintendent of Police shall be the focal point for the Department.
- > Department of Public Health.
- > Cheif NCC Commander in the District.
- > Department of Agriculture.
- > Department of Irrigation.
- > Department of Information, Culture and Tourism.
- Department of Transport.
- > Department of Communication.
- ➤ Department of Revenue and Disaster Management.
- > Department of Education.
- > Department of Mining.
- Department of Public works
- ➤ Department of Town, Country Planning, Panchayat Development and Housing.

- Department of Labour.
- Department of Social Welfare and Women uplift.

All the said departments make optimum use of the available resources, men and material so as to meet the challenges and the negative effects of the hazards and disasters. The functions and responsibilities of the department stakeholders are elaborated in the chapter Standard Operational Procedures.

The DDMP is renewed and updated annually and it will be sent to Government and State Relief Commission as per Disaster Management Act(Sec. 31(4).

The District Collector is the focal point for coordinating all activities relating to prevention, mitigation, and preparedness apart from his existing responsibilities relevant to response and relief. The district administration is the focal point for implementation of all governmental plans and activities. The day – to- day function of administering relief is the responsibility of the Collector/District Magistrate/Deputy Commissioner who exercises coordinating and supervising process over- all departments at the district level.