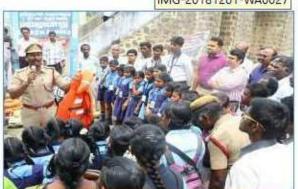

#### **Capacity Building - Trainings:**

The major hazard of the district is seasonal flood especially during North-East monsoon. The district was devastated in 1992-93 and consumed the lives of people and property. In the year 2010 the district experienced similar flood and killed around 8 people and material loss. Dissemination of hazards was conducted in schools, colleges and communities. Several mock excercises were organized in vulnerable areas for the familiarization of various preparedness and rescue operations during emergencies.

50 volunteers were identified from each Multi purpose evacuation shelter located village and to be trained for using them in the time of disaster.

The DDMP of the District was disseminated to academic institutions in association with Disaster Management & Rehabilitation Trust (DMRT), Nagercoil in online and Offline meeting Since 2015.