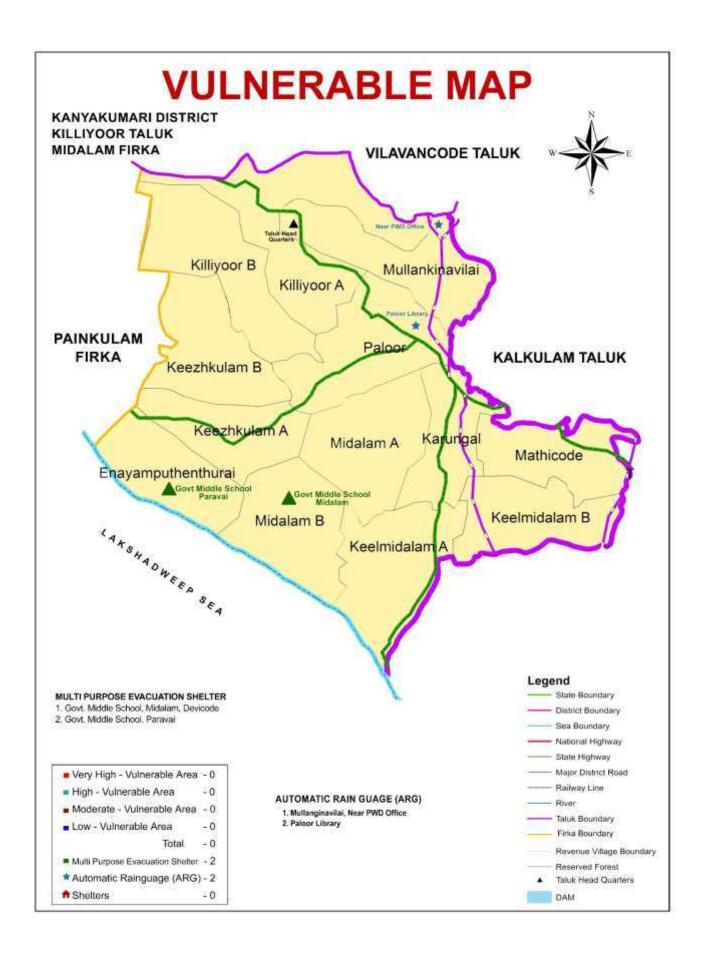

### 2.8.1 Coastline Vulnerability

There are 5 coastal blocks and 42 fishing villages in the coastal areas. The coastal ecosystems are now encountering problems ranging from pollution, siltation and coastal erosion to that of flooding, salt water intrusion and stormsurges. The gulf of manner extends to the tip of Kanniyakumari, which is the southern most point of the Indian Peninsula. The Tsunami 2004 had a devastating impact along the coast.

### 2.8.2 Heavy Rainfall Analysis

In Kanniyakumari District rainfall is distributed over four seasons, (a) south-west monsoon (June-Sept) 37 % and 33.7 rainy days (b) northeast monsoon (Oct- Dec) 37.9% and 26.5 rainy days, (c) winter (Jan-

Feb) 2.7% and 2.7 rainy days and (d) the hot weather summer seasons 21.7% and 16.8 rainy days. In the hill region the rainfall is uniformly distributed in both monsoons and maximum rainfall occurs during October and November. On the whole this district gets an average annual rainfall of 1456.8 mm with 79.7 rainy days.

#### DATA OF RAINFALL BY SEASONS:

Percentage of Rainfall received in last 24 years is as shown.

| $\checkmark$ | North East Monsoon | - | 40.28 % |
|--------------|--------------------|---|---------|
| $\checkmark$ | South West Monsoon | - | 36.40 % |
| $\checkmark$ | Hot Weather season | - | 20.51 % |
| ✓            | Winter Season      | _ | 2.80 %  |

Graphical Representation of Rainfall received in last 24 years by Season