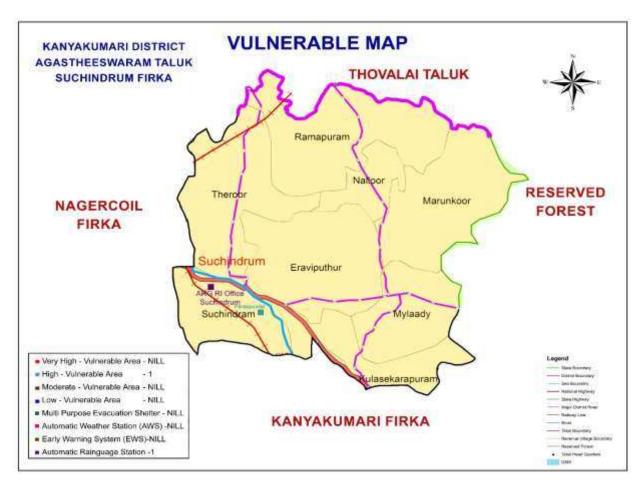

s quickly as safety permits and stay in the vehicle. Avoid stopping near or under buildings, trees, overpasses, and utility wires.
- Proceed cautiously once the earthquake has stopped. Avoid roads, bridges, or ramps that might have been damaged by the earth quake.

### If trapped under debris

• Do not light a match.

- Do not move about or kick up dust.
- Cover your mouth with a hand kerchief or clothing.
- Tap on a pipe or wall so rescuers can locate you. Use a whistle if one is available. Shout only as a last resort. Shouting can cause you to inhale dangerous amounts of dust.

#### Annexure I

#### MAPS RELATED TO THE KANNIYAKUMARI DISTRICT

#### I. KANNIYAKUMARI DISTRICT MAP



### II. TALUK MAP OF KANNIYAKUMARI



### III. BLOCK MAP OF KANNIYAKUMARI



#### IV. Agasteeswaram Taluk











### V. Thovalai Taluk



#### VI. KalkulamTaluk











#### VII. Vilavancode Taluk









#### VIII. Thiruvattar Taluk



### **VULNERABLE MAP** THIRUVATTAR TALUK KULASEKARAM FIRKA SHELTERS Devasom High School, Thiruparappu ( 700m ) Govt. Tribal Residential School Pechiparal ( 500m ) LATITUDE LONGITUDE 8.395180 77.267260 8.440650 77.310340 TIRUNELVELI DISTRICT Veerapuli RF RESERVED FOREST THOVALAI TALUK Legend State Boundary District Boundary Sea Boundary National Highway LATITUDE LONGITUDE ARG Site State Highway Very High - Vulnerable Area - o Major District Road 8.439283 77.309521 O Upper Kothalyar ( RF Area ) High - Vulnerable Area Ratinay Line Manalodai Ponmanai A VAO office Campus 8.354285 77.329735 ■ Moderate - Vulnerable Area - 1 Paraliyar Surulacode VAO office Campus