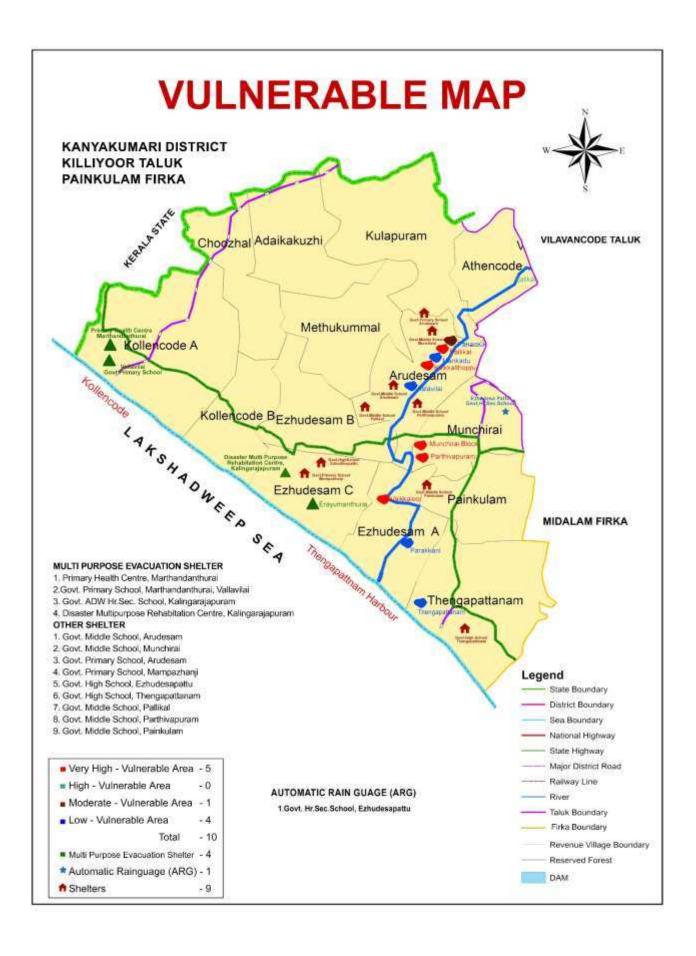

### 2.8.1 Coastline Vulnerability

There are 5 coastal blocks and 42 fishing villages in the coastal areas. The coastal ecosystems are now encountering problems ranging from pollution, siltation and coastal erosion to that of flooding, salt water intrusion and stormsurges. The gulf of manner extends to the tip of Kanniyakumari, which is the southern most point of the Indian Peninsula. The Tsunami 2004 had a devastating impact along the coast.

### 2.8.2 Heavy Rainfall Analysis

In Kanniyakumari District rainfall is distributed over four seasons, (a) south-west monsoon (June-Sept) 37 % and 33.7 rainy days (b) northeast monsoon (Oct- Dec) 37.9% and 26.5 rainy days, (c) winter (Jan-

Feb) 2.7% and 2.7 rainy days and (d) the hot weather summer seasons 21.7% and 16.8 rainy days. In the hill region the rainfall is uniformly distributed in both monsoons and maximum rainfall occurs during October and November. On the whole this district gets an average annual rainfall of 1456.8 mm with 79.7 rainy days.

#### DATA OF RAINFALL BY SEASONS:

Percentage of Rainfall received in last 24 years is as shown.

| $\checkmark$ | North East Monsoon | - | 40.28 % |
|--------------|--------------------|---|---------|
| $\checkmark$ | South West Monsoon | - | 36.40 % |
| $\checkmark$ | Hot Weather season | - | 20.51 % |
| ✓            | Winter Season      | _ | 2.80 %  |

Graphical Representation of Rainfall received in last 24 years by Season