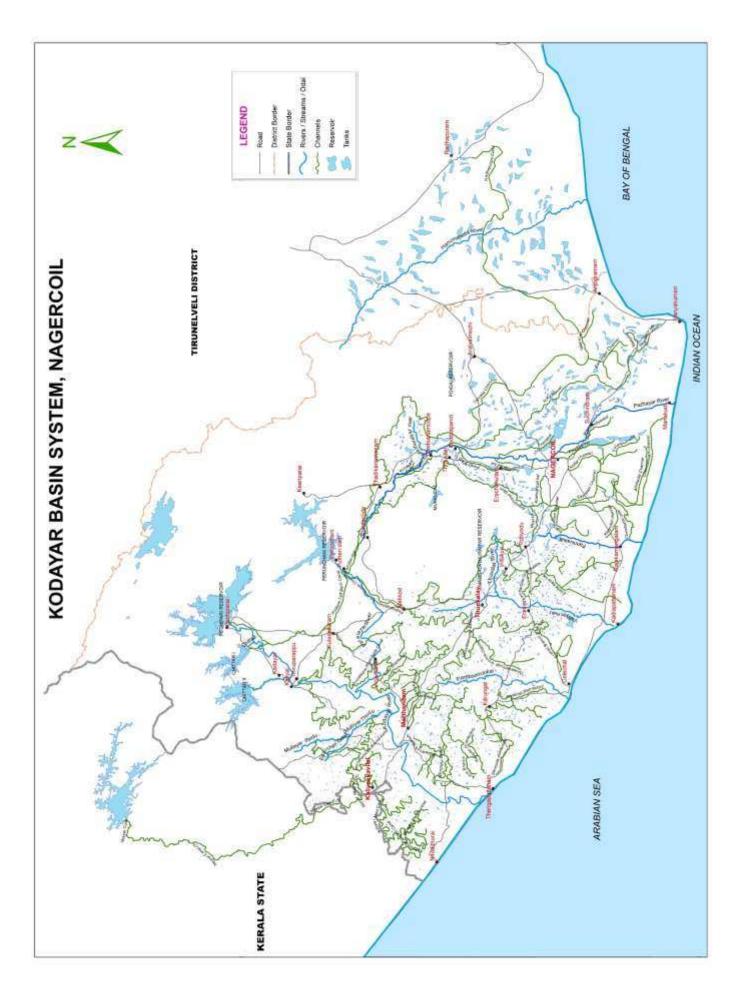

#### KODAYAR SYSTEM

Kanyakumari District is located in the extreme south of Indian Peninsula which is predominantly an agricultural area receiving fairly good rainfall from both North East and South West monsoon periods. The maximum annual rainfall and average annual rainfall recorded in all stations during the last 20 years of data are 3663.00 mm and 1458.65 mm.

#### DESCRIPTION OF RIVERS AND STREAMS IN THE DISTRICT

The major river in this district is Kodayar which originates from the western slopes of Agasthia Hills in Western Ghats. Chittar I and Chittar II rivers are tributaries of the river Kodayar which confluences with the river Kodayar at Maniyankuzhi and Kadayal respectively. Also Mullaiyar river is a small stream that joins the river Kodayar at Thikkurichi. A major tributary named Paralayar joins the river Kodayar after traversing for 20.50 Km at Moovaatumugam. The river Kodayar is also named as Thambaraparani or Kuzhithuraiyar below the confluences of Paralayar. The river Kodayar after traversing 44.25 Km confluences with the Arabian sea near Thengapattanam.

River Valliyar is another river that originates from the Velimalai Hills and also collects the drainage from the nearby agricultural lands and the irrigation canal that irrigates the agricultural farms. Thoovalar is the tributary of the river Valliyar which also originates from the Velimalai Hills and runs along Kalkulam and Villukuri villages for 6.10 Km and joins the river Valliyar near