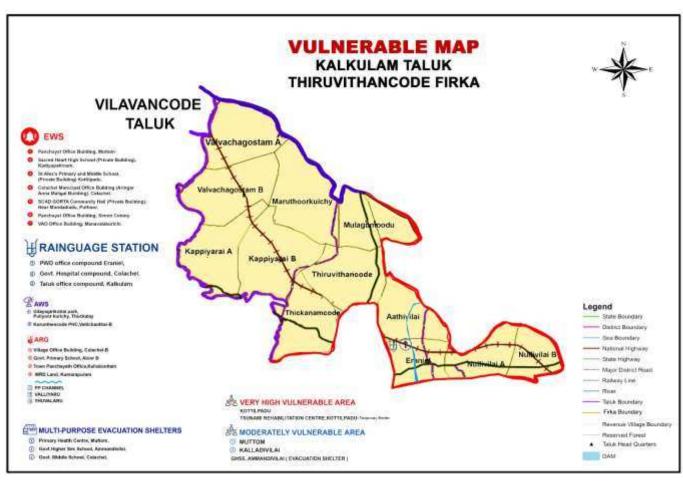

#### 4.2 Maps and Data:

Latest maps and data are included as far as possible. Wherever necessary the source of information along with the year is provided.