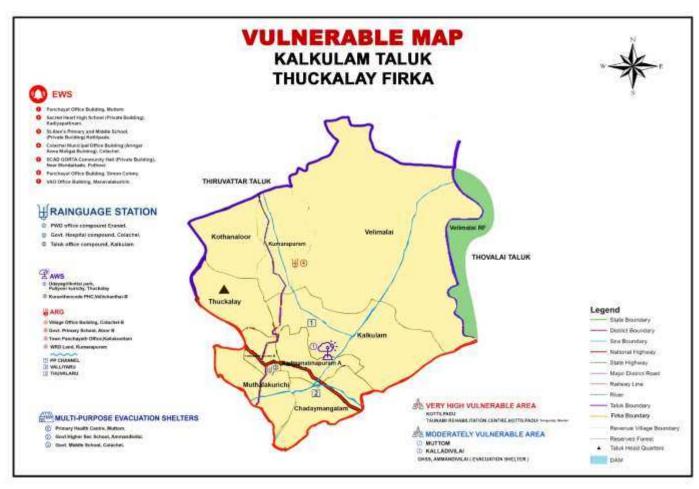

#### 4.2 Maps and Data:

Latest maps and data are included as far as possible. Wherever necessary the source of information along with the year is provided.