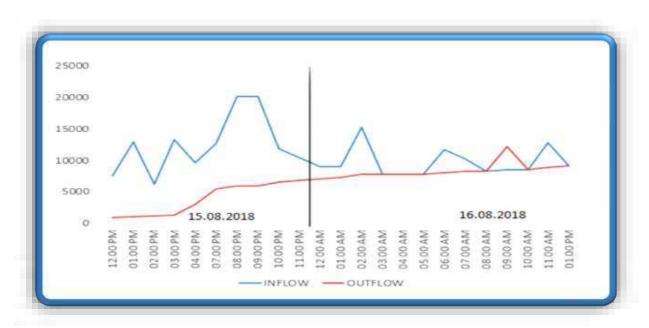

due to heavy rain from 27.11.2010 to 07.12.2010 and continuous rain from 07.12.2010 night to 08.12.2010. Immediately on receipt of information about flood, the district official machineries were geared up for duty on war foot basis. The dam level of this district was almost filled up. As a precautionary measure, to safeguard the whole district, the dams were opened up and water was released. The habitations found nearer to water courses were alerted and asked to relocate. Commandos from NDRF were involved in rescue operation. Special camps in 33 centres were opened up and Special teams were formed to look after the camps. Free medical check up, food and other essential needs were provided. Only Household damage was reported and no life loss.

### 2.3.3 Analysis of Hazard - FLOOD IN 2018



Due to heavy and incessant rainfall from 14<sup>th</sup> – 16<sup>th</sup> August, 2018, the district of Kanniyakumari was affected by heavy floods. The magnitude of the disaster was such that within a span of 48 hours, 361 families had to be evacuated, 230 hectares of cropped area was inundated, a dozen road and bridge damages were reported, and 6 trains were cancelled. However, despite such figures, the loss of lives was minimized. This happened due to the successful management of the floods by the district administration. The primary cause of the disaster was heavy to very heavy rainfall on the days of 14.8.2018 -16.8.2018. The rainfall was not of the nature of a cloudburst, but involved incessant rains. These rains were unpredicted giving negligible time for disaster preparedness. A