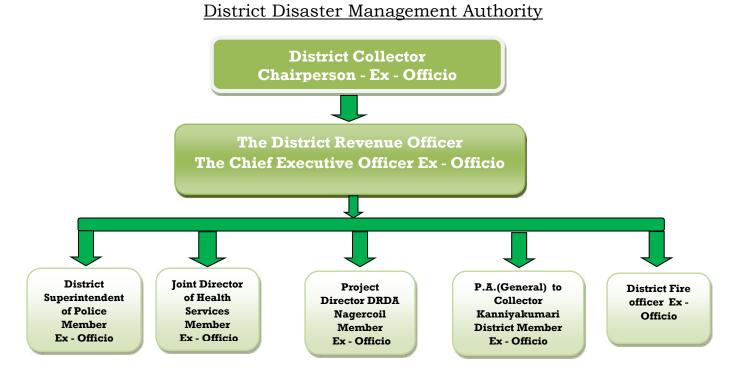

## DISTRICT DISASTER MANAGEMENT AUTHORITY KANNIYAKUMARI DISTRICT

(Constituted as per DM Act – 2005 vide G.O.Ms.No.33 Revenue Dept. dated: 24.01.2014)

| S1.<br>No | Name                               | Designation                             | Position                      | Contact No |
|-----------|------------------------------------|-----------------------------------------|-------------------------------|------------|
| 1.        | Thirumathi, R. Alagumeena, I.A.S., | District Collector                      | Chairperson                   | 9444188000 |
| 2.        | Thiru.J.Balasubramaniam,M.A.,.     | District Revenue<br>Officer             | Chief<br>Executive<br>Officer | 9445000930 |
| 3.        | Thiru. E.Sundaravathanam, I.P.S.,  | Superintendent of<br>Police             | Member                        | 9445195963 |
| 4.        | Thiru. P.Babu                      | Project Director<br>(DRDA)              | Member                        | 7373704230 |
| 5.        | Dr.A.Sakaya Stephenraj M.S         | Joint Director<br>(Medical Services)    | Member                        | 9442288316 |
| 6.        | Thirumathi. K.Sugitha              | PA(General) to<br>Collector             | Member                        | 9445008139 |
| 7.        | Thiru. S. Sathya Kumar             | District Fire Officer,<br>Kanniyakumari | Member                        | 9445086219 |