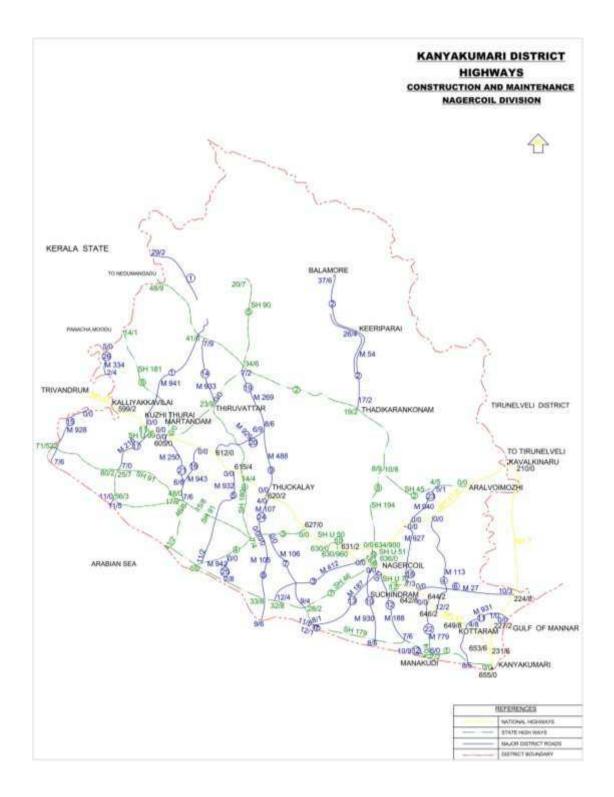

#### 4.2 Maps and Data:

Latest maps and data are included as far as possible. Wherever necessary the source of information along with the year is provided.